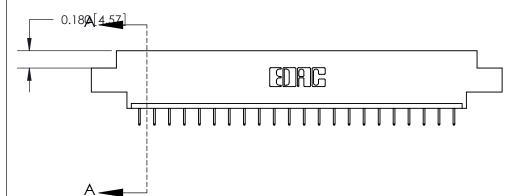

## **Contact Detail**

524-P.C. Tail .018 Sq.(0.46 Sq.) - Tail LG=.175(4.45)

.156 [3.96] Contact Spacing x .200 [5.08] Row Spacing

THIS IS A C.A.D. GENERATED DRAWING DO NOT MAKE MANUAL REVISIONS TO MASTER.