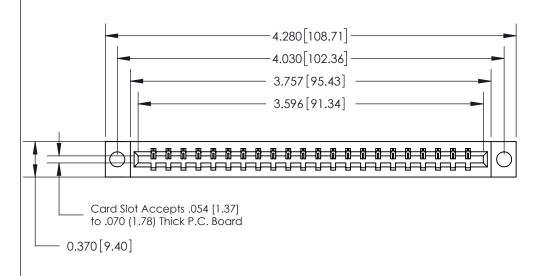

ORIGINAL

SECTION A-A 0.388 [9.86] Card Slot .160 [4.06] Point of Contact-

833 Series High Temp Card Edge Connector Part Number: 833-022-524-604 See Accompanying Page for:

**Bend Detail Mounting Options** 