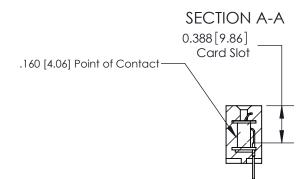

## **Contact Detail**

524-P.C. Tail .018 Sq.(0.46 Sq.) - Tail LG=.175(4.45)

.156 [3.96] Contact Spacing x .200 [5.08] Row Spacing

THIS IS A C.A.D. GENERATED DRAWING DO NOT MAKE MANUAL REVISIONS TO MASTER.