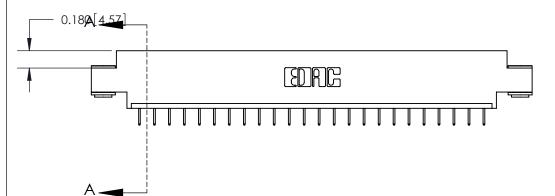

## **Contact Detail**

524-P.C. Tail .018 Sq.(0.46 Sq.) - Tail LG=.175(4.45)

.156 [3.96] Contact Spacing x .200 [5.08] Row Spacing

THIS IS A C.A.D. GENERATED DRAWING DO NOT MAKE MANUAL REVISIONS TO MASTER.