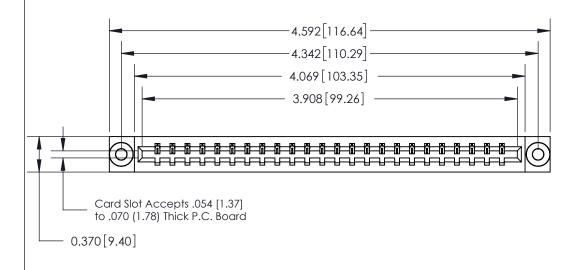

## See Accompanying Page for:

- **Bend Detail**
- **Mounting Options**

833 Series High Temp Card Edge Connector Part Number: 833-024-524-603

**EDAC INC** TORONTO, ONTARIO CANADA

THESE DRAWINGS AND SPECIFICATIONS ARE THE PROPERTY OF EDAC INC.,AND SHALL NOT BE REPRODUCED, OR COPIED OR USED AS THE BASIS FOR THE MANUFACTURE OR SALE OF APPARATUS WITHOUT WRITTEN PERMISSION.

| ACAD REFERENCE NO. | 833 ENG MASTER   |  |  |
|--------------------|------------------|--|--|
| DRAWN: J.LEE       | DATE: OCT. 14/09 |  |  |
| CHECKED:           | DATE:            |  |  |
| SCALE: NTS         | SHEET 1 OF 3     |  |  |
| DRAWING NUMBER     | ISSUE            |  |  |
| 833 Assembly       | 1                |  |  |