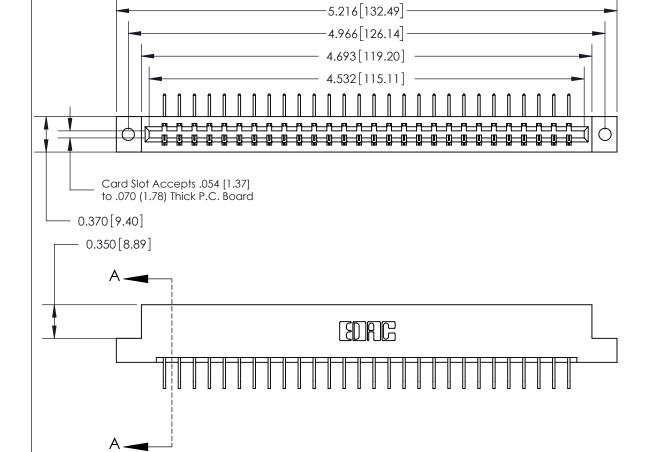

ISSUE NUMBER ORIGINAL

**SECTION A-A** 0.388 [9.86] Card Slot .160 [4.06] Point of Contact-

See Accompanying Page for:

- **Bend Detail**
- **Mounting Options**

833 Series High Temp Card Edge Connector Part Number: 833-028-558-102