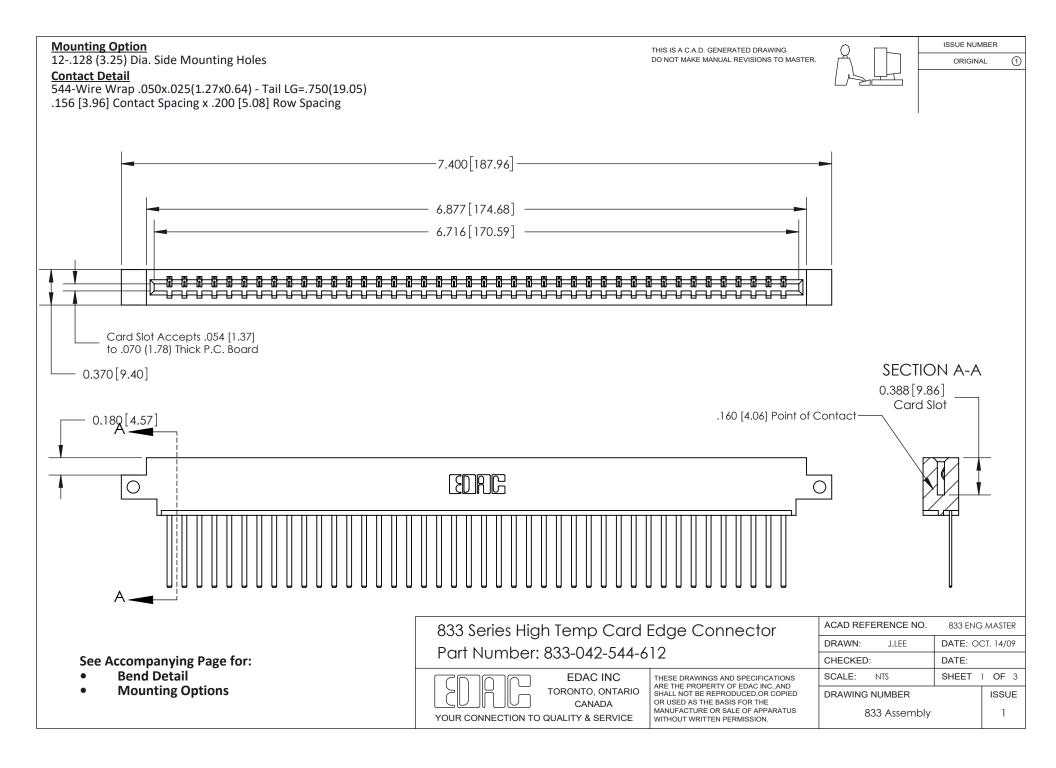

ORIGINAL (1)

ORIGINAL



| 833 Series High Temp Card Edge Connector<br>Contact Bend Detail       |                                                                                                                                                                                                 | ACAD REFERENCE NO. 833 ENG |                  | 3 MASTER      |
|-----------------------------------------------------------------------|-------------------------------------------------------------------------------------------------------------------------------------------------------------------------------------------------|----------------------------|------------------|---------------|
|                                                                       |