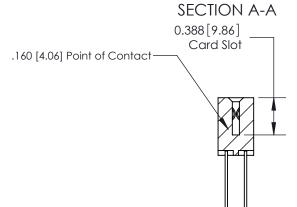

ORIGINAL (1)

ORIGINAL

| 833 Series High Temp Card Edge Connector<br>Contact Bend Detail                                                                    |                                                                                                  | ACAD REFERENCE NO. | 833 ENG MASTER   |               |
|------------------------------------------------------------------------------------------------------------------------------------|--------------------------------------------------------------------------------------------------|--------------------|------------------|---------------|
|                                                                                                                                    |                                                                                                  | DRAWN: J.LEE       | DATE: OCT. 14/09 |               |
|                                                                                                                                    |                                                                                                  | CHECKED: DATE:     |                  |               |
| TORONTO, ONTARIO  TORONTO, ONTARIO  SHALL NOT BE REPRODUCED, OR OR USED AS THE BASIS FOR THE  CANADA  OR USED AS THE BASIS FOR THE | THESE DRAWINGS AND SPECIFICATIONS                                                                | SCALE: NTS         | SHEET 2          | 2 <b>OF</b> 3 |
|                                                                                                                                    | SHALL NOT BE REPRODUCED, OR COPIED OR USED AS THE BASIS FOR THE MANUFACTURE OR SALE OF APPARATUS | DRAWING NUMBER     |                  | ISSUE         |
|                                                                                                                                    |                                                                                                  | 833 Assembly       |                  | 1             |