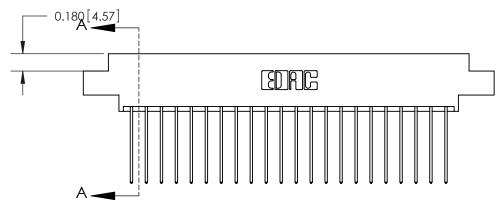

## **Contact Detail**

541-Wire Wrap .025 Sq.(0.64 Sq.) - Tail LG=.750(19.05)

.156 [3.96] Contact Spacing x .200 [5.08] Row Spacing

THIS IS A C.A.D. GENERATED DRAWING DO NOT MAKE MANUAL REVISIONS TO MASTER.