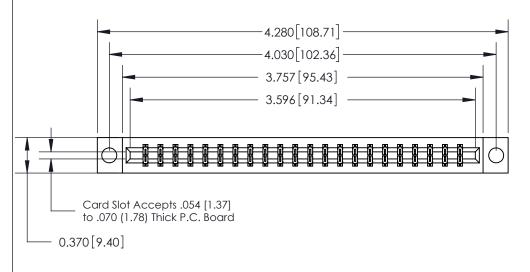

## **See Accompanying Page for:**

- **Bend Detail**
- **Mounting Options**

833 Series High Temp Card Edge Connector Part Number: 833-044-541-804

**EDAC INC** TORONTO, ONTARIO CANADA

THESE DRAWINGS AND SPECIFICATIONS ARE THE PROPERTY OF EDAC INC.,AND SHALL NOT BE REPRODUCED, OR COPIED OR USED AS THE BASIS FOR THE MANUFACTURE OR SALE OF APPARATUS WITHOUT WRITTEN PERMISSION.