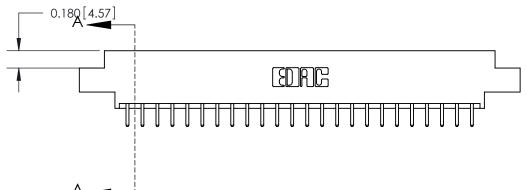

## **Contact Detail**

520-P.C. Tail .030x.018(0.76x0.46) - Tail LG=.175(4.45)

.156 [3.96] Contact Spacing x .200 [5.08] Row Spacing

THIS IS A C.A.D. GENERATED DRAWING DO NOT MAKE MANUAL REVISIONS TO MASTER.