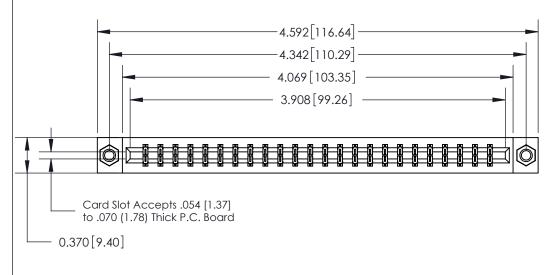

## **See Accompanying Page for:**

- **Bend Detail**
- **Mounting Options**

| 833 Series High Temp Card Edge Connecto |
|-----------------------------------------|
| Part Number: 833-048-520-807            |