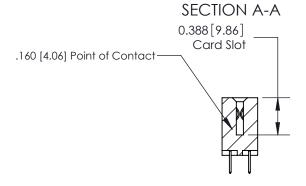

## **Contact Detail**

520-P.C. Tail .030x.018(0.76x0.46) - Tail LG=.175(4.45)

.156 [3.96] Contact Spacing x .200 [5.08] Row Spacing

THIS IS A C.A.D. GENERATED DRAWING DO NOT MAKE MANUAL REVISIONS TO MASTER.