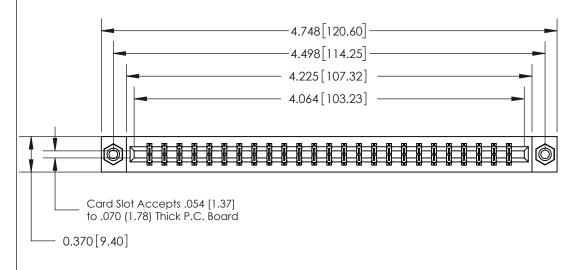

## **Contact Detail**

544-Wire Wrap .050x.025(1.27x0.64) - Tail LG=.750(19.05)

.156 [3.96] Contact Spacing x .200 [5.08] Row Spacing

THIS IS A C.A.D. GENERATED DRAWING DO NOT MAKE MANUAL REVISIONS TO MASTER.

## **See Accompanying Page for:**

- **Bend Detail**
- **Mounting Options**

833 Series High Temp Card Edge Connector Part Number: 833-050-544-808

**EDAC INC** TORONTO, ONTARIO CANADA

THESE DRAWINGS AND SPECIFICATIONS ARE THE PROPERTY OF EDAC INC.,AND SHALL NOT BE REPRODUCED, OR COPIED OR USED AS THE BASIS FOR THE MANUFACTURE OR SALE OF APPARATUS WITHOUT WRITTEN PERMISSION.

| ACAD REFERENCE NO. | 833 ENG MASTER   |  |  |
|--------------------|------------------|--|--|
| DRAWN: J.LEE       | DATE: OCT. 14/09 |  |  |
| CHECKED:           | DATE:            |  |  |
| SCALE: NTS         | SHEET 1 OF 3     |  |  |
| DRAWING NUMBER     | ISSUE            |  |  |
| 833 Assembly       | 1                |  |  |