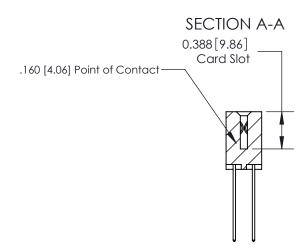

ORIGINAL (1)

ORIGINAL

| 833 Series High Temp Card Edge Connector<br>Contact Bend Detail                                                    |                                                                                                  | ACAD REFERENCE NO. | 833 ENG MASTER   |               |
|--------------------------------------------------------------------------------------------------------------------|--------------------------------------------------------------------------------------------------|--------------------|------------------|---------------|
|                                                                                                                    |                                                                                                  | DRAWN: J.LEE       | DATE: OCT. 14/09 |               |
|                                                                                                                    |                                                                                                  | CHECKED: DATE:     |                  |               |
| TORONTO, ONTARIO  ARE THE PROPERTY OF EDAC INC. SHALL NOT BE REPRODUCED, OR C CANADA  OR USED AS THE BASIS FOR THE | THESE DRAWINGS AND SPECIFICATIONS                                                                | SCALE: NTS         | SHEET 2          | 2 <b>OF</b> 3 |
|                                                                                                                    | SHALL NOT BE REPRODUCED, OR COPIED OR USED AS THE BASIS FOR THE MANUFACTURE OR SALE OF APPARATUS | DRAWING NUMBER     |                  | ISSUE         |
|                                                                                                                    |                                                                                                  | 833 Assembly       |                  | 1             |