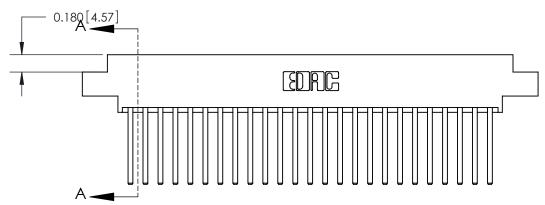

ORIGINAL (1)

ORIGINAL

| 833 Series High Temp Card Edge Connector<br>Contact Bend Detail                                                    |                                                                                                  | ACAD REFERENCE NO. | 833 ENG MASTER   |               |
|--------------------------------------------------------------------------------------------------------------------|--------------------------------------------------------------------------------------------------|--------------------|------------------|---------------|
|                                                                                                                    |                                                                                                  | DRAWN: J.LEE       | DATE: OCT. 14/09 |               |
|                                                                                                                    |                                                                                                  | CHECKED: DATE:     |                  |               |
| TORONTO, ONTARIO  ARE THE PROPERTY OF EDAC INC. SHALL NOT BE REPRODUCED, OR C CANADA  OR USED AS THE BASIS FOR THE | THESE DRAWINGS AND SPECIFICATIONS                                                                | SCALE: NTS         | SHEET 2          | 2 <b>OF</b> 3 |
|                                                                                                                    | SHALL NOT BE REPRODUCED, OR COPIED OR USED AS THE BASIS FOR THE MANUFACTURE OR SALE OF APPARATUS | DRAWING NUMBER     |                  | ISSUE         |
|                                                                                                                    |                                                                                                  | 833 Assembly       |                  | 1             |