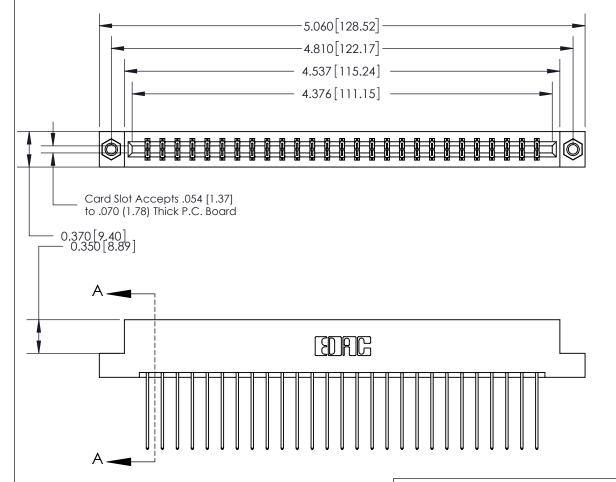

## **See Accompanying Page for:**

- **Bend Detail**
- **Mounting Options**

833 Series High Temp Card Edge Connector Part Number: 833-054-541-207

**EDAC INC** TORONTO, ONTARIO CANADA

THESE DRAWINGS AND SPECIFICATIONS ARE THE PROPERTY OF EDAC INC.,AND SHALL NOT BE REPRODUCED, OR COPIED OR USED AS THE BASIS FOR THE MANUFACTURE OR SALE OF APPARATUS WITHOUT WRITTEN PERMISSION.

| ACAD REFERENCE NO. | 833 ENG MASTER   |  |  |
|--------------------|------------------|--|--|
| DRAWN: J.LEE       | DATE: OCT. 14/09 |  |  |
| CHECKED:           | DATE:            |  |  |
| SCALE: NTS         | SHEET 1 OF 3     |  |  |
| DRAWING NUMBER     | ISSUE            |  |  |
| 833 Assembly       | 1                |  |  |