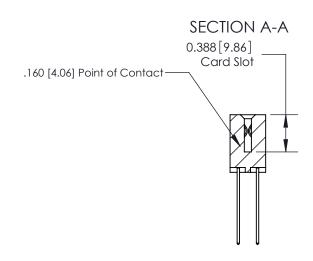

## **Contact Detail**

541-Wire Wrap .025 Sq.(0.64 Sq.) - Tail LG=.750(19.05)

.156 [3.96] Contact Spacing x .200 [5.08] Row Spacing

THIS IS A C.A.D. GENERATED DRAWING DO NOT MAKE MANUAL REVISIONS TO MASTER.