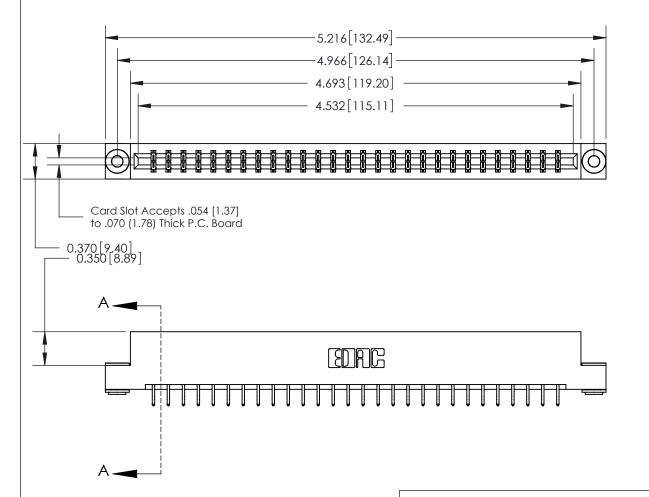

## **See Accompanying Page for:**

- **Bend Detail**
- **Mounting Options**

833 Series High Temp Card Edge Connector Part Number: 833-056-556-203

**EDAC INC** TORONTO, ONTARIO CANADA

THESE DRAWINGS AND SPECIFICATIONS ARE THE PROPERTY OF EDAC INC.,AND SHALL NOT BE REPRODUCED, OR COPIED OR USED AS THE BASIS FOR THE MANUFACTURE OR SALE OF APPARATUS WITHOUT WRITTEN PERMISSION.

| ACAD REFERENCE NO. | 833 ENG MASTER   |  |  |
|--------------------|------------------|--|--|
| DRAWN: J.LEE       | DATE: OCT. 14/09 |  |  |
| CHECKED:           | DATE:            |  |  |
| SCALE: NTS         | SHEET 1 OF 3     |  |  |
| DRAWING NUMBER     | ISSUE            |  |  |
| 833 Assembly       | 1                |  |  |