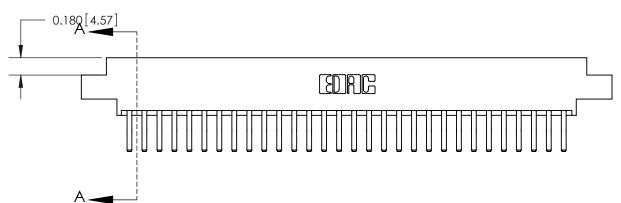

## **See Accompanying Page for:**

- **Bend Detail**
- **Mounting Options**

833 Series High Temp Card Edge Connector Part Number: 833-060-560-802

**EDAC INC** TORONTO, ONTARIO CANADA

THESE DRAWINGS AND SPECIFICATIONS ARE THE PROPERTY OF EDAC INC.,AND SHALL NOT BE REPRODUCED, OR COPIED OR USED AS THE BASIS FOR THE MANUFACTURE OR SALE OF APPARATUS WITHOUT WRITTEN PERMISSION.

| ACAD REFERENCE NO. | 833 ENG MASTER   |  |  |
|--------------------|------------------|--|--|
| DRAWN: J.LEE       | DATE: OCT. 14/09 |  |  |
| CHECKED:           | DATE:            |  |  |
| SCALE: NTS         | SHEET 1 OF 3     |  |  |
| DRAWING NUMBER     | ISSUE            |  |  |
| 833 Assembly       | 1                |  |  |