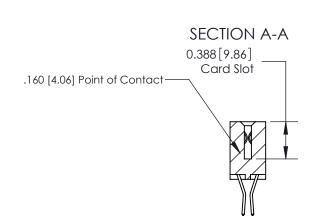

## **Contact Detail**

560-Extender Board Bend (Code 523 Contacts)

.156 [3.96] Contact Spacing x .200 [5.08] Row Spacing

THIS IS A C.A.D. GENERATED DRAWING DO NOT MAKE MANUAL REVISIONS TO MASTER.

ISSUE NUMBER

ORIGINAL (1)

ORIGINAL

| 833 Series High Temp Card Edge Connector<br>Contact Bend Detail       |                                                                                                                                                                                                   | ACAD REFERENCE NO. | 833 ENG MASTER   |               |
|-----------------------------------------------------------------------|---------------------------------------------------------------------------------------------------------------------------------------------------------------------------------------------------|--------------------|------------------|---------------|
|                                                                       |                                                                                                                                                                                                   | DRAWN: J.LEE       | DATE: OCT. 14/09 |               |
|                                                                       |                                                                                                                                                                                                   | CHECKED: DATE:     |                  |               |
| EDAC INC TORONTO, ONTARIO CANADA YOUR CONNECTION TO QUALITY & SERVICE | THESE DRAWINGS AND SPECIFICATIONS ARE THE PROPERTY OF EDAC INC., AND SHALL NOT BE REPRODUCED, OR COPIED OR USED AS THE BASIS FOR THE MANUFACTURE OR SALE OF APPARATUS WITHOUT WRITTEN PERMISSION. | SCALE: NTS         | SHEET 2          | 2 <b>OF</b> 3 |
|                                                                       |                                                                                                                                                                                                   | DRAWING NUMBER     |                  | ISSUE         |
|                                                                       |                                                                                                                                                                                                   | 833 Assembly       |                  | 1             |