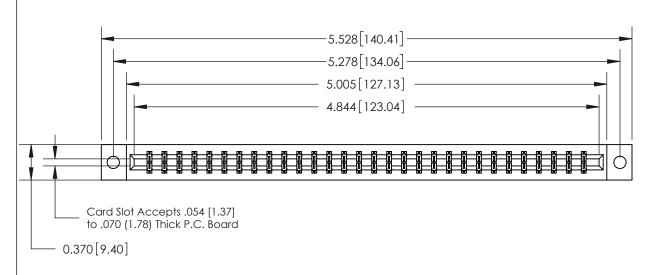

## **See Accompanying Page for:**

- **Bend Detail**
- **Mounting Options**

833 Series High Temp Card Edge Connector Part Number: 833-060-560-802

**EDAC INC** TORONTO, ONTARIO CANADA

THESE DRAWINGS AND SPECIFICATIONS ARE THE PROPERTY OF EDAC INC.,AND SHALL NOT BE REPRODUCED, OR COPIED OR USED AS THE BASIS FOR THE MANUFACTURE OR SALE OF APPARATUS WITHOUT WRITTEN PERMISSION.

| ACAD REFERENCE NO. | 833 ENG MASTER   |  |  |
|--------------------|------------------|--|--|
| DRAWN: J.LEE       | DATE: OCT. 14/09 |  |  |
| CHECKED:           | DATE:            |  |  |
| SCALE: NTS         | SHEET 1 OF 3     |  |  |
| DRAWING NUMBER     | ISSUE            |  |  |
| 833 Assembly       | 1                |  |  |