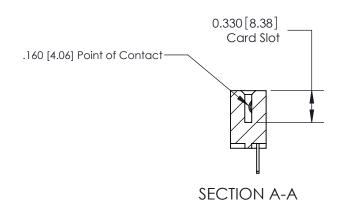

## **Contact Detail**

500-Wire Hole .050x.025(1.27x0.64) - Tail LG=.260(6.60) .156 [3.96] Contact Spacing x .200 [5.08] Row Spacing

1.246[31.65] 1,100[27.94] -Card Slot Accepts .054 [1.37] to .070 [1.78] Thick P.C. Board 0.370 [9.40]

**See Accompanying Page for:** 

**Contact Bend Details** 

THIS IS A C.A.D. GENERATED DRAWING DO NOT MAKE MANUAL REVISIONS TO MASTER.

ISSUE NUMBER

1

ORIGINAL

| 837/887 Series High Temp Card Edge Connector |
|----------------------------------------------|
| Part Number: 837-006-500-603                 |