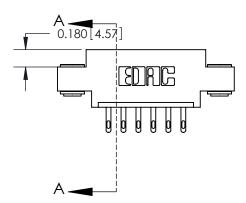

**Mounting Option** 

03-.116 (2.95) I.D. Floating Eyelets

## **Contact Detail**

500-Wire Hole .050x.025(1.27x0.64) - Tail LG=.260(6.60) .156 [3.96] Contact Spacing x .200 [5.08] Row Spacing

1.246[31.65] 1,100[27.94] -Card Slot Accepts .054 [1.37] to .070 [1.78] Thick P.C. Board 0.370 [9.40]

**See Accompanying Page for:** 

**Contact Bend Details** 

THIS IS A C.A.D. GENERATED DRAWING DO NOT MAKE MANUAL REVISIONS TO MASTER.

ISSUE NUMBER

1

ORIGINAL

| 837/887 Series High Temp Card Edge Connector |
|----------------------------------------------|
| Part Number: 837-006-500-603                 |