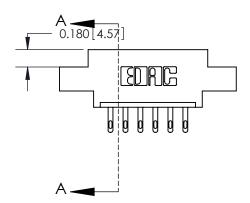

## **Contact Detail**

500-Wire Hole .050x.025(1.27x0.64) - Tail LG=.260(6.60) .156 [3.96] Contact Spacing x .200 [5.08] Row Spacing

**See Accompanying Page for: Contact Bend Details** 

THIS IS A C.A.D. GENERATED DRAWING DO NOT MAKE MANUAL REVISIONS TO MASTER.

ISSUE NUMBER 1 ORIGINAL

| 837/887 Series High Temp Card Edge Connector |
|----------------------------------------------|
| Part Number: 837-006-500-608                 |

YOUR CONNECTION TO QUALITY & SERVICE