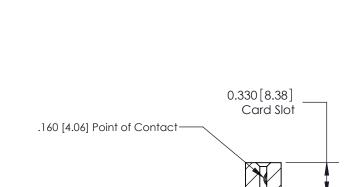

SECTION A-A

ISSUE NUMBER

ORIGINAL

1

| 837/887 Series High Temp Card Edge Connector<br>Contact Bend Detail |                                                                                                                                    | ACAD REFERENCE NO. | 837 ENG MASTER   |               |
|---------------------------------------------------------------------|------------------------------------------------------------------------------------------------------------------------------------|--------------------|------------------|---------------|
|                                                                     |                                                                                                                                    | DRAWN: J.LEE       | DATE: OCT. 06/09 |               |
|                                                                     |                                                                                                                                    | CHECKED:           | DATE:            |               |
| EDAC INC                                                            | THESE DRAWINGS AND SPECIFICATIONS ARE THE PROPERTY OF EDAC INC.,AND SHALL NOT BE REPRODUCED,OR COPIED OR USED AS THE BASIS FOR THE | SCALE: NTS         | SHEET            | 2 <b>OF</b> 2 |
| TORONTO, ONTARIO CANADA                                             |                                                                                                                                    | DRAWING NUMBER     | •                | ISSUE         |
| YOUR CONNECTION TO QUALITY & SERVICE                                | MANUFACTURE OR SALE OF APPARATUS WITHOUT WRITTEN PERMISSION.                                                                       | 837 Assembly       |                  | 1             |