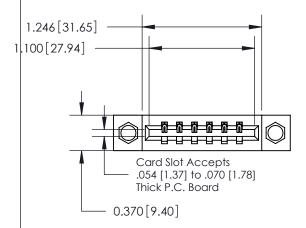

## **Mounting Option**

08-#4-40 Unified Threaded Inserts

## **Contact Detail**

500-Wire Hole .050x.025(1.27x0.64) - Tail LG=.260(6.60) .156 [3.96] Contact Spacing x .200 [5.08] Row Spacing

**See Accompanying Page for: Contact Bend Details** 

THIS IS A C.A.D. GENERATED DRAWING DO NOT MAKE MANUAL REVISIONS TO MASTER.

ISSUE NUMBER 1 ORIGINAL

| 837/887 Series High Temp Card Edge Connector |
|----------------------------------------------|
| Part Number: 837-006-500-608                 |

YOUR CONNECTION TO QUALITY & SERVICE