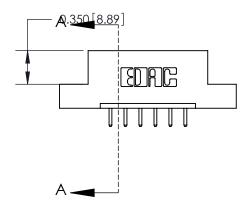

**Mounting Option** 

02-.128 (3.25) Dia. Mounting Holes

## **Contact Detail**

520-P.C. Tail .030x.018(0.76x0.46) - Tail LG=.175(4.45) .156 [3.96] Contact Spacing x .200 [5.08] Row Spacing





**See Accompanying Page for: Contact Bend Details** 

THIS IS A C.A.D. GENERATED DRAWING DO NOT MAKE MANUAL REVISIONS TO MASTER.



ISSUE NUMBER ORIGINAL



837/887 Series High Temp Card Edge Connector Part Number: 837-006-520-102



**EDAC INC** TORONTO, ONTARIO CANADA

THESE DRAWINGS AND SPECIFICATIONS ARE THE PROPERTY OF EDAC INC.,AND SHALL NOT BE REPRODUCED, OR COPIED OR USED AS THE BASIS FOR THE MANUFACTURE OR SALE OF APPARATUS WITHOUT WRITTEN PERMISSION.

| ACAD REFERENCE NO. 837 ENG MASTI |                  |  |  |
|----------------------------------|------------------|--|--|
| DRAWN: J.LEE                     | DATE: OCT. 06/09 |  |  |
| CHECKED:                         | DATE:            |  |  |
| SCALE: NTS                       | SHEET 1 OF 2     |  |  |
| DRAWING NUMBER