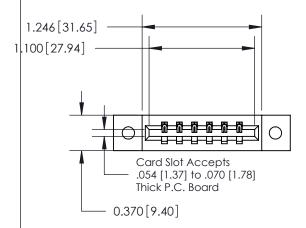

## **Contact Detail**

520-P.C. Tail .030x.018(0.76x0.46) - Tail LG=.175(4.45) .156 [3.96] Contact Spacing x .200 [5.08] Row Spacing

**See Accompanying Page for: Contact Bend Details** 

THIS IS A C.A.D. GENERATED DRAWING DO NOT MAKE MANUAL REVISIONS TO MASTER.