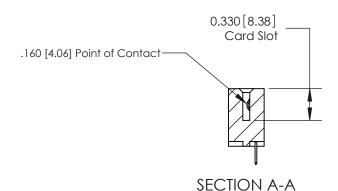

ISSUE NUMBER

ORIGINAL

1

| 837/887 Series High Temp Card Edge Connector<br>Contact Bend Detail |                                                                                                                                     | ACAD REFERENCE NO. | 837 ENG MASTER   |               |
|---------------------------------------------------------------------|-------------------------------------------------------------------------------------------------------------------------------------|--------------------|------------------|---------------|
|                                                                     |                                                                                                                                     | DRAWN: J.LEE       | DATE: OCT. 06/09 |               |
|                                                                     |                                                                                                                                     | CHECKED:           | DATE:            |               |
| EDAC INC                                                            | THESE DRAWINGS AND SPECIFICATIONS ARE THE PROPERTY OF EDAC INC.,AND SHALL NOT BE REPRODUCED, OR COPIED OR USED AS THE BASIS FOR THE | SCALE: NTS         | SHEET            | 2 <b>OF</b> 2 |
| TORONTO, ONTARIO CANADA                                             |                                                                                                                                     | DRAWING NUMBER     | •                | ISSUE         |
| YOUR CONNECTION TO QUALITY & SERVICE                                | MANUFACTURE OR SALE OF APPARATUS WITHOUT WRITTEN PERMISSION.                                                                        | 837 Assembly       |                  | 1             |