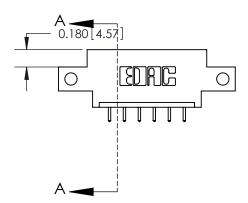

**Mounting Option** 

12-.128 (3.25) Dia. Side Mounting Holes

**Contact Detail** 

521-P.C. Tail .025 Sq.(0.64 Sq.) - Tail LG=.150(3.81) .156 [3.96] Contact Spacing x .200 [5.08] Row Spacing

1.246[31.65] 1,100[27.94] -<del>-N-N-N-N-N-</del>N-Card Slot Accepts .054 [1.37] to .070 [1.78] Thick P.C. Board - 0.370[9.40]

**See Accompanying Page for: Contact Bend Details** 

THIS IS A C.A.D. GENERATED DRAWING DO NOT MAKE MANUAL REVISIONS TO MASTER.

ISSUE NUMBER ORIGINAL

1

|                              | 0.330[8.38]<br>Card Slot |
|------------------------------|--------------------------|
| .160 [4.06] Point of Contact |                          |
|                              |                          |
|                              |                          |
|                              | SECTION A-A              |