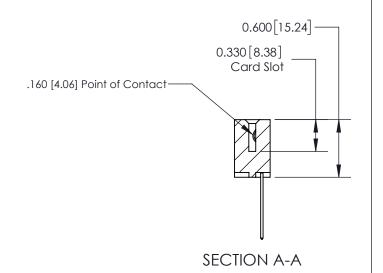

## **Contact Detail**

542-Wire Wrap .025 Sq.(0.64 Sq.) - Tail LG=.645(16.38) .156 [3.96] Contact Spacing x .200 [5.08] Row Spacing

**See Accompanying Page for:** 

**Contact Bend Details** 

THIS IS A C.A.D. GENERATED DRAWING DO NOT MAKE MANUAL REVISIONS TO MASTER.