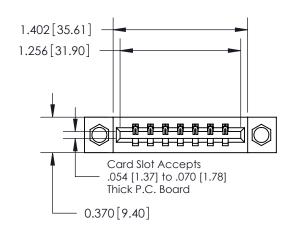

## **Contact Detail**

542-Wire Wrap .025 Sq.(0.64 Sq.) - Tail LG=.645(16.38) .156 [3.96] Contact Spacing x .200 [5.08] Row Spacing

**See Accompanying Page for:** 

**Contact Bend Details** 

THIS IS A C.A.D. GENERATED DRAWING DO NOT MAKE MANUAL REVISIONS TO MASTER.