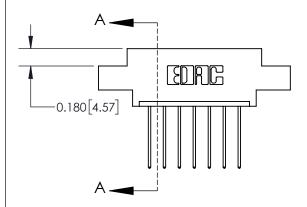

## **Contact Detail**

542-Wire Wrap .025 Sq.(0.64 Sq.) - Tail LG=.645(16.38) .156 [3.96] Contact Spacing x .200 [5.08] Row Spacing

**See Accompanying Page for:** 

**Contact Bend Details** 

THIS IS A C.A.D. GENERATED DRAWING DO NOT MAKE MANUAL REVISIONS TO MASTER.