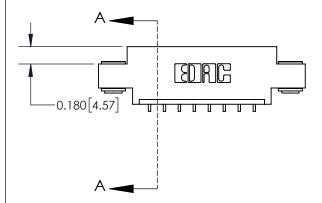

ISSUE NUMBER

ORIGINAL

1

| 837/887 Series High Temp Card Edge Connector |
|----------------------------------------------|
| Part Number: 837-008-559-603                 |

**EDAC INC** TORONTO, ONTARIO CANADA