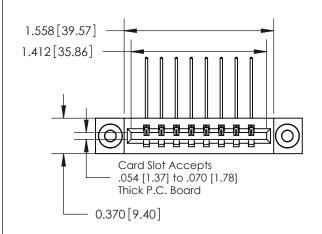

**Mounting Option** 

03-.116 (2.95) I.D. Floating Eyelets

## **Contact Detail**

559-90 Degree Bend (Code 541 Contacts)

.156 [3.96] Contact Spacing x .200 [5.08] Row Spacing





**See Accompanying Page for:** 

**Contact Bend Details** 

THIS IS A C.A.D. GENERATED DRAWING DO NOT MAKE MANUAL REVISIONS TO MASTER.



ISSUE NUMBER

ORIGINAL

1



| 837/887 Series High Temp Card Edge Connector |
|----------------------------------------------|
| Part Number: 837-008-559-603                 |



**EDAC INC** TORONTO, ONTARIO CANADA

THESE DRAWINGS AND SPECIFICATIONS ARE THE PROPERTY OF EDAC INC., AND SHALL NOT BE REPRODUCED, OR COPIED OR USED AS THE BASIS FOR THE MANUFACTURE OR SALE OF APPARATUS WITHOUT WRITTEN PERMISSION.

| ACAD REFERENCE NO. | ENCE NO. 837 ENG MASTER |  |  |
|--------------------|-------------------------|--|--|
| DRAWN: J.LEE       | DATE: OCT. 06/09        |  |  |
| CHECKED:           | DATE:                   |  |  |
| SCALE: NTS         | SHE