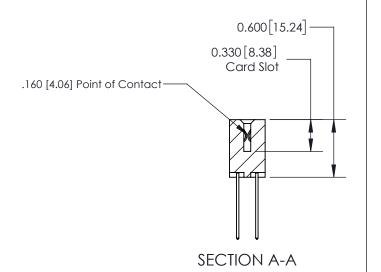

## **Mounting Option**

08-#4-40 Unified Threaded Inserts

## **Contact Detail**

542-Wire Wrap .025 Sq.(0.64 Sq.) - Tail LG=.645(16.38) .156 [3.96] Contact Spacing x .200 [5.08] Row Spacing

**See Accompanying Page for:** 

**Contact Bend Details** 

THIS IS A C.A.D. GENERATED DRAWING DO NOT MAKE MANUAL REVISIONS TO MASTER.