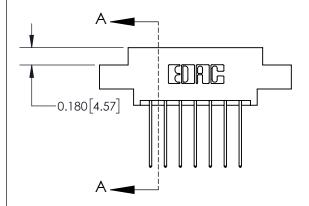

## **Mounting Option**

08-#4-40 Unified Threaded Inserts

## **Contact Detail**

542-Wire Wrap .025 Sq.(0.64 Sq.) - Tail LG=.645(16.38) .156 [3.96] Contact Spacing x .200 [5.08] Row Spacing

**See Accompanying Page for:** 

**Contact Bend Details** 

THIS IS A C.A.D. GENERATED DRAWING DO NOT MAKE MANUAL REVISIONS TO MASTER.