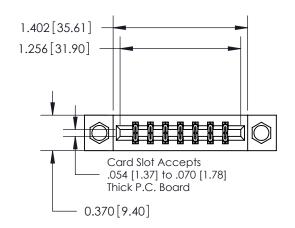

## **Mounting Option**

08-#4-40 Unified Threaded Inserts

## **Contact Detail**

542-Wire Wrap .025 Sq.(0.64 Sq.) - Tail LG=.645(16.38) .156 [3.96] Contact Spacing x .200 [5.08] Row Spacing

**See Accompanying Page for:** 

**Contact Bend Details** 

THIS IS A C.A.D. GENERATED DRAWING DO NOT MAKE MANUAL REVISIONS TO MASTER.