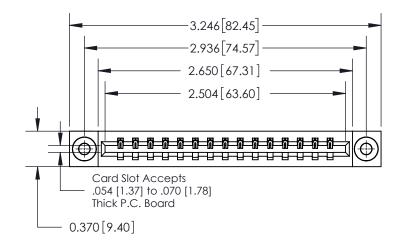

**Mounting Option** 

03-.116 (2.95) I.D. Floating Eyelets

## **Contact Detail**

520-P.C. Tail .030x.018(0.76x0.46) - Tail LG=.175(4.45) .156 [3.96] Contact Spacing x .200 [5.08] Row Spacing

THIS IS A C.A.D. GENERATED DRAWING DO NOT MAKE MANUAL REVISIONS TO MASTER.