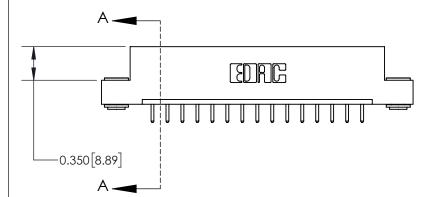

## **Contact Detail**

520-P.C. Tail .030x.018(0.76x0.46) - Tail LG=.175(4.45) .156 [3.96] Contact Spacing x .200 [5.08] Row Spacing

THIS IS A C.A.D. GENERATED DRAWING DO NOT MAKE MANUAL REVISIONS TO MASTER.

ACAD REFERENCE NO. 837 ENG MASTER DRAWN: J.LEE DATE: OCT. 06/09 CHECKED: DATE: SHEET 1 OF 2 SCALE: NTS DRAWING NUMBER **ISSUE** 837 Assembly

See Accompanying Page for:

**Contact Bend Details** 

ISSUE NUMBER