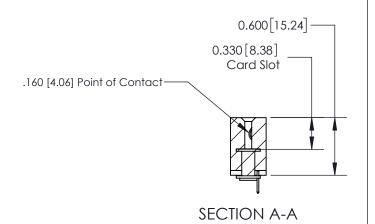

ACAD REFERENCE NO. 837 ENG MASTER DRAWN: J.LEE DATE: OCT. 06/09 CHECKED: DATE: SHEET 1 OF 2 SCALE: NTS DRAWING NUMBER **ISSUE** 837 Assembly

See Accompanying Page for:

**Contact Bend Details** 

ISSUE NUMBER