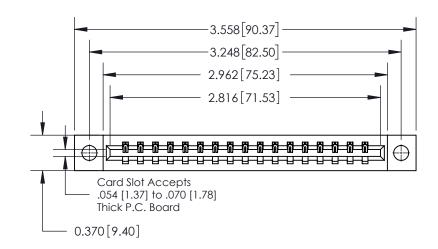

ISSUE NUMBER ORIGINAL

0.600 [15.24] 0.330[8.38] Card Slot .160 [4.06] Point of Contact

**See Accompanying Page for:** 

**Contact Bend Details** 

837/887 Series High Temp Card Edge Connector Part Number: 837-017-520-604