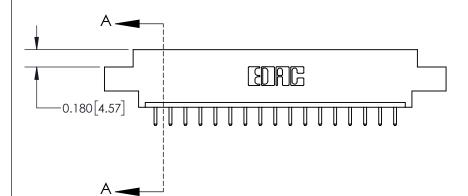

**Mounting Option** 

04-.156 (3.96) Dia. Mounting Holes

**SECTION A-A** 

ISSUE NUMBER

ORIGINAL

1

| 837/887 Series High Temp Card Edge Connector<br>Contact Bend Detail |                                                                                                                                     | ACAD REFERENCE NO. | 837 ENG MASTER   |               |
|---------------------------------------------------------------------|-------------------------------------------------------------------------------------------------------------------------------------|--------------------|------------------|---------------|
|                                                                     |                                                                                                                                     | DRAWN: J.LEE       | DATE: OCT. 06/09 |               |
|                                                                     |                                                                                                                                     | CHECKED:           | DATE:            |               |
| EDAC INC                                                            | THESE DRAWINGS AND SPECIFICATIONS ARE THE PROPERTY OF EDAC INC.,AND SHALL NOT BE REPRODUCED, OR COPIED OR USED AS THE BASIS FOR THE | SCALE: NTS         | SHEET            | 2 <b>OF</b> 2 |
| TORONTO, ONTARIO CANADA                                             |                                                                                                                                     | DRAWING NUMBER     | •                | ISSUE         |
| YOUR CONNECTION TO QUALITY & SERVICE                                | MANUFACTURE OR SALE OF APPARATUS WITHOUT WRITTEN PERMISSION.                                                                        | 837 Assembly       |                  | 1             |