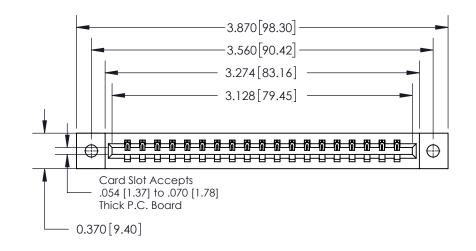

**Mounting Option** 

02-.128 (3.25) Dia. Mounting Holes

ISSUE NUMBER

ORIGINAL

**See Accompanying Page for: Contact Bend Details** 

837/887 Series High Temp Card Edge Connector Part Number: 837-019-521-602

YOUR CONNECTION TO QUALITY & SERVICE

**EDAC INC** TORONTO, ONTARIO CANADA

THESE DRAWINGS AND SPECIFICATIONS ARE THE PROPERTY OF EDAC INC.,AND SHALL NOT BE REPRODUCED, OR COPIED OR USED AS THE BASIS FOR THE MANUFACTURE OR SALE OF APPARATUS WITHOUT WRITTEN PERMISSION.

| ACAD REFERENCE NO. | 837 ENG MASTER   |  |  |
|--------------------|------------------|--|--|
| DRAWN: J.LEE       | DATE: OCT. 06/09 |  |  |
| CHECKED:           | DATE:            |  |  |
| SCALE: NTS         | SHEET 1 OF 2     |  |  |
| DRAWING NUMBER     | ISSUE            |  |  |
| 837 Assembly       | 1                |  |  |