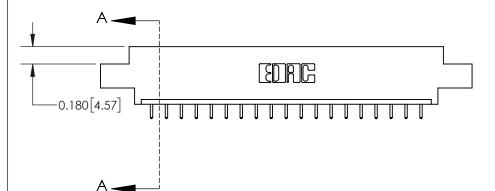

## **Contact Detail**

521-P.C. Tail .025 Sq.(0.64 Sq.) - Tail LG=.150(3.81)

.156 [3.96] Contact Spacing x .200 [5.08] Row Spacing

THIS IS A C.A.D. GENERATED DRAWING DO NOT MAKE MANUAL REVISIONS TO MASTER.

ISSUE NUMBER

ORIGINAL

**See Accompanying Page for: Contact Bend Details** 

837/887 Series High Temp Card Edge Connector Part Number: 837-019-521-602

YOUR CONNECTION TO QUALITY & SERVICE

**EDAC INC** TORONTO, ONTARIO CANADA