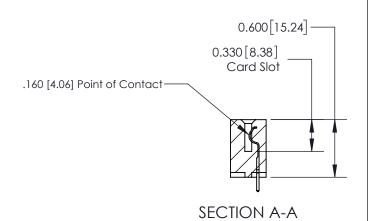

ISSUE NUMBER

ORIGINAL

1

| 837/887 Series High Temp Card Edge Connector<br>Contact Bend Detail |                                                                                                                                    | ACAD REFERENCE NO. | 837 ENG MASTER   |               |
|---------------------------------------------------------------------|------------------------------------------------------------------------------------------------------------------------------------|--------------------|------------------|---------------|
|                                                                     |                                                                                                                                    | DRAWN: J.LEE       | DATE: OCT. 06/09 |               |
|                                                                     |                                                                                                                                    | CHECKED:           | DATE:            |               |
| EDAC INC                                                            | THESE DRAWINGS AND SPECIFICATIONS ARE THE PROPERTY OF EDAC INC.,AND SHALL NOT BE REPRODUCED,OR COPIED OR USED AS THE BASIS FOR THE | SCALE: NTS         | SHEET            | 2 <b>OF</b> 2 |
| TORONTO, ONTARIO CANADA                                             |                                                                                                                                    | DRAWING NUMBER     | •                | ISSUE         |
| YOUR CONNECTION TO QUALITY & SERVICE                                | MANUFACTURE OR SALE OF APPARATUS WITHOUT WRITTEN PERMISSION.                                                                       | 837 Assembly       |                  | 1             |