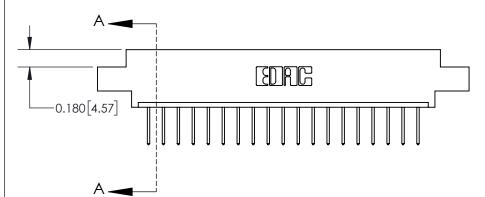

## **Contact Detail**

523-P.C. Tail .025 Sq.(0.64 Sq.) - Tail LG=.390(9.91)

.156 [3.96] Contact Spacing x .200 [5.08] Row Spacing

THIS IS A C.A.D. GENERATED DRAWING DO NOT MAKE MANUAL REVISIONS TO MASTER.

ISSUE NUMBER ORIGINAL

0.600 [15.24] 0.330[8.38] Card Slot .160 [4.06] Point of Contact SECTION A-A

**See Accompanying Page for:** 

**Contact Bend Details** 

837/887 Series High Temp Card Edge Connector Part Number: 837-019-523-608