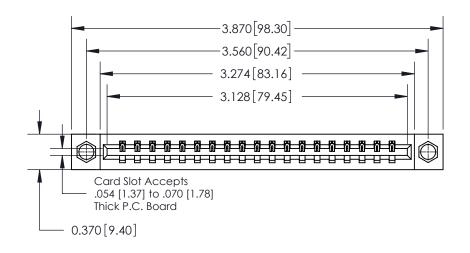

**Mounting Option** 

08-#4-40 Unified Threaded Inserts

ISSUE NUMBER ORIGINAL

0.600 [15.24] 0.330[8.38] Card Slot .160 [4.06] Point of Contact SECTION A-A

**See Accompanying Page for:** 

**Contact Bend Details** 

837/887 Series High Temp Card Edge Connector Part Number: 837-019-523-608