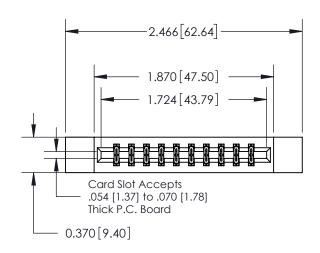

## **Contact Detail**

520-P.C. Tail .030x.018(0.76x0.46) - Tail LG=.175(4.45) .156 [3.96] Contact Spacing x .200 [5.08] Row Spacing

**See Accompanying Page for:** 

**Contact Bend Details** 

THIS IS A C.A.D. GENERATED DRAWING DO NOT MAKE MANUAL REVISIONS TO MASTER.