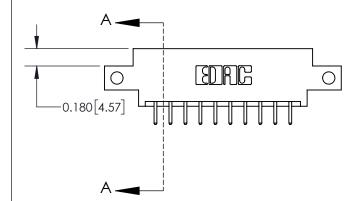

**Mounting Option** 

12-.128 (3.25) Dia. Side Mounting Holes

## **Contact Detail**

520-P.C. Tail .030x.018(0.76x0.46) - Tail LG=.175(4.45) .156 [3.96] Contact Spacing x .200 [5.08] Row Spacing





**See Accompanying Page for:** 

**Contact Bend Details** 

THIS IS A C.A.D. GENERATED DRAWING DO NOT MAKE MANUAL REVISIONS TO MASTER.



ISSUE NUMBER ORIGINAL

1



| 837/887 Series High Temp Card Edge Connector |
|----------------------------------------------|
| Part Number: 837-020-520-812                 |

YOUR CONNECTION TO QUALITY & SERVICE

**EDAC INC** TORONTO, ONTARIO CANADA

THESE DRAWINGS AND SPECIFICATIONS ARE THE PROPERTY OF EDAC INC.,AND SHALL NOT BE REPRODUCED, OR COPIED OR USED AS THE BASIS FOR THE MANUFACTURE OR SALE OF APPARATUS WITHOUT WRITTEN PERMISSION.

| ACAD REFERENCE NO. 837 ENG MASTE |                  |  |  |
|----------------------------------|------------------|--|--|
| DRAWN: J.LEE                     | DATE: OCT. 06/09 |  |  |
| CHECKED: