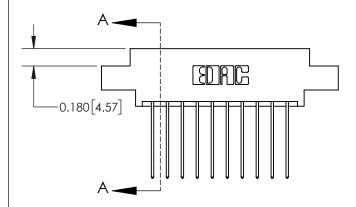

## **Mounting Option**

02-.128 (3.25) Dia. Mounting Holes

ISSUE NUMBER ORIGINAL

837/887 Series High Temp Card Edge Connector Part Number: 837-020-541-802

**EDAC INC** TORONTO, ONTARIO CANADA

THESE DRAWINGS AND SPECIFICATIONS ARE THE PROPERTY OF EDAC INC.,AND SHALL NOT BE REPRODUCED, OR COPIED OR USED AS THE BASIS FOR THE MANUFACTURE OR SALE OF APPARATUS WITHOUT WRITTEN PERMISSION.

| ACAD REFERENCE NO. | 837 ENG MASTER   |  |  |  |
|--------------------|------------------|--|--|--|
| DRAWN: J.LEE       | DATE: OCT. 06/09 |  |  |  |
| CHECKED:           | DATE:            |  |  |  |
| SCALE: NTS         | SHEET 1 OF 2     |  |  |  |
| DRAWING NUMBER     | ISSUE            |  |  |  |
| 837 Assembly       | 1                |  |  |  |