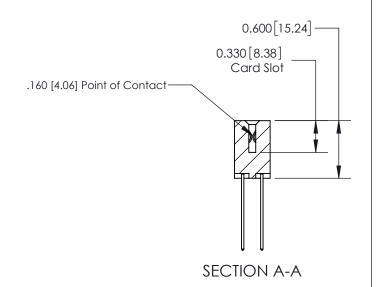

## **Contact Detail**

541-Wire Wrap .025 Sq.(0.64 Sq.) - Tail LG=.750(19.05) .156 [3.96] Contact Spacing x .200 [5.08] Row Spacing

**See Accompanying Page for:** 

**Contact Bend Details** 

THIS IS A C.A.D. GENERATED DRAWING DO NOT MAKE MANUAL REVISIONS TO MASTER.

ISSUE NUMBER

ORIGINAL

1

| 837/887 Series High Temp Card Edge Connector<br>Contact Bend Detail |                                                              | ACAD REFERENCE NO. | 837 ENG MASTER   |               |
|---------------------------------------------------------------------|--------------------------------------------------------------|--------------------|------------------|---------------|
|                                                                     |                                                              | DRAWN: J.LEE       | DATE: OCT. 06/09 |               |
|                                                                     |                                                              | CHECKED:           | DATE:            |               |
| EDAC INC                                                            | ARE THE PROPERTY OF EDACING AND                              | SCALE: NTS         | SHEET            | 2 <b>OF</b> 2 |
| TORONTO, ONTARIO CANADA                                             |                                                              | DRAWING NUMBER     | •                | ISSUE         |
| YOUR CONNECTION TO QUALITY & SERVICE                                | MANUFACTURE OR SALE OF APPARATUS WITHOUT WRITTEN PERMISSION. | 837 Assembly       |                  | 1             |