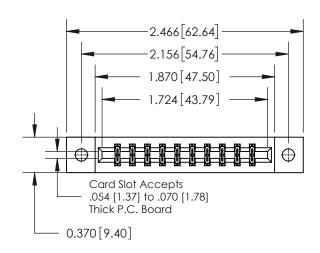

ISSUE NUMBER ORIGINAL

837/887 Series High Temp Card Edge Connector Part Number: 837-020-541-802

**EDAC INC** TORONTO, ONTARIO CANADA

THESE DRAWINGS AND SPECIFICATIONS ARE THE PROPERTY OF EDAC INC.,AND SHALL NOT BE REPRODUCED, OR COPIED OR USED AS THE BASIS FOR THE MANUFACTURE OR SALE OF APPARATUS WITHOUT WRITTEN PERMISSION.

| ACAD REFERENCE NO. | 837 ENG MASTER   |  |  |  |
|--------------------|------------------|--|--|--|
| DRAWN: J.LEE       | DATE: OCT. 06/09 |  |  |  |
| CHECKED:           | DATE:            |  |  |  |
| SCALE: NTS         | SHEET 1 OF 2     |  |  |  |
| DRAWING NUMBER     | ISSUE            |  |  |  |
| 837 Assembly       | 1                |  |  |  |