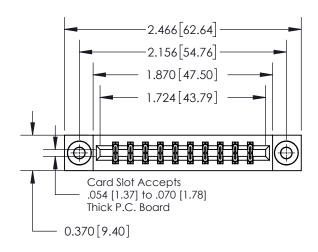

**Mounting Option** 

03-.116 (2.95) I.D. Floating Eyelets

## **Contact Detail**

556-Extender Board Bend (Code 520 Contacts)

.156 [3.96] Contact Spacing x .200 [5.08] Row Spacing





**See Accompanying Page for:** 

**Contact Bend Details** 

THIS IS A C.A.D. GENERATED DRAWING DO NOT MAKE MANUAL REVISIONS TO MASTER.



ISSUE NUMBER

ORIGINAL

1



| 837/887 Series High Temp Card Edge Connector |
|----------------------------------------------|
| Part Number: 837-020-556-803                 |

YOUR CONNECTION TO QUALITY & SERVICE

**EDAC INC** TORONTO, ONTARIO CANADA

THESE DRAWINGS AND SPECIFICATIONS ARE THE PROPERTY OF EDAC INC.,AND SHALL NOT BE REPRODUCED, OR COPIED OR USED AS THE BASIS FOR THE MANUFACTURE OR SALE OF APPARATUS WITHOUT WRITTEN PERMISSION.

| ACAD REFERENCE NO. 837 ENG MASTE |                  |  |  |
|----------------------------------|------------------|--|--|
| DRAWN: J.LEE                     | DATE: OCT. 06/09 |  |  |
| CHECKED: