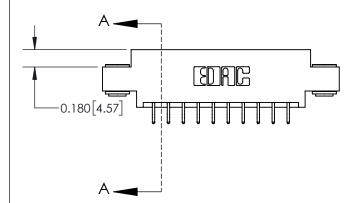

**Mounting Option** 

03-.116 (2.95) I.D. Floating Eyelets

## **Contact Detail**

556-Extender Board Bend (Code 520 Contacts)

.156 [3.96] Contact Spacing x .200 [5.08] Row Spacing





**See Accompanying Page for:** 

**Contact Bend Details** 

THIS IS A C.A.D. GENERATED DRAWING DO NOT MAKE MANUAL REVISIONS TO MASTER.



ISSUE NUMBER

ORIGINAL

1



| 837/887 Series High Temp Card Edge Connector |
|----------------------------------------------|
| Part Number: 837-020-556-803                 |

YOUR CONNECTION TO QUALITY & SERVICE

**EDAC INC** TORONTO, ONTARIO CANADA

THESE DRAWINGS AND SPECIFICATIONS ARE THE PROPERTY OF EDAC INC.,AND SHALL NOT BE REPRODUCED, OR COPIED OR USED AS THE BASIS FOR THE MANUFACTURE OR SALE OF APPARATUS WITHOUT WRITTEN PERMISSION.

| ACAD REFERENCE NO. 837 ENG MASTE |                  |  |  |
|----------------------------------|------------------|--|--|
| DRAWN: J.LEE                     | DATE: OCT. 06/09 |  |  |
| CHECKED: