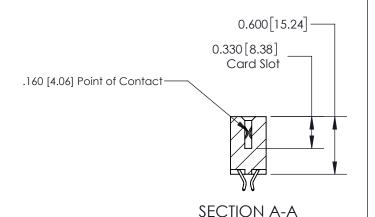

## **Contact Detail**

556-Extender Board Bend (Code 520 Contacts)

.156 [3.96] Contact Spacing x .200 [5.08] Row Spacing

**See Accompanying Page for:** 

**Contact Bend Details** 

THIS IS A C.A.D. GENERATED DRAWING DO NOT MAKE MANUAL REVISIONS TO MASTER.