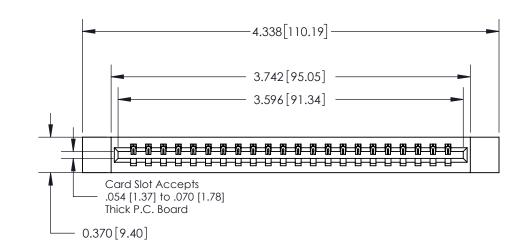

**Mounting Option** 

12-.128 (3.25) Dia. Side Mounting Holes

## **Contact Detail**

542-Wire Wrap .025 Sq.(0.64 Sq.) - Tail LG=.645(16.38)

.156 [3.96] Contact Spacing x .200 [5.08] Row Spacing

THIS IS A C.A.D. GENERATED DRAWING DO NOT MAKE MANUAL REVISIONS TO MASTER.

ISSUE NUMBER ORIGINAL

| .160 [4.06] Point of Contact— | 0.600[15.24]<br>0.330[8.38]<br>Card Slot |
|-------------------------------|------------------------------------------|
|                               |                                          |
|                               |                                          |
|                               | SECTION A-A                              |

**See Accompanying Page for:** 

**Contact Bend Details** 

837/887 Series High Temp Card Edge Connector Part Number: 837-022-542-112

**EDAC INC** TORONTO, ONTARIO CANADA

THESE DRAWINGS AND SPECIFICATIONS ARE THE PROPERTY OF EDAC INC.,AND SHALL NOT BE REPRODUCED, OR COPIED OR USED AS THE BASIS FOR THE MANUFACTURE OR SALE OF APPARATUS WITHOUT WRITTEN PERMISSION.