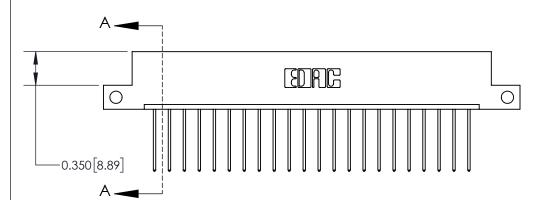

**Mounting Option** 

12-.128 (3.25) Dia. Side Mounting Holes

**See Accompanying Page for:** 

**Contact Bend Details** 

837/887 Series High Temp Card Edge Connector Part Number: 837-022-542-112

**EDAC INC** TORONTO, ONTARIO CANADA

THESE DRAWINGS AND SPECIFICATIONS ARE THE PROPERTY OF EDAC INC.,AND SHALL NOT BE REPRODUCED, OR COPIED OR USED AS THE BASIS FOR THE MANUFACTURE OR SALE OF APPARATUS WITHOUT WRITTEN PERMISSION.