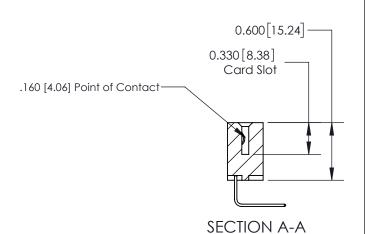

## **Contact Detail**

558-90 Degree Bend (Code 541 Contacts)

.156 [3.96] Contact Spacing x .200 [5.08] Row Spacing

THIS IS A C.A.D. GENERATED DRAWING DO NOT MAKE MANUAL REVISIONS TO MASTER.

ISSUE NUMBER ORIGINAL

**See Accompanying Page for:** 

**Contact Bend Details** 

837/887 Series High Temp Card Edge Connector Part Number: 837-022-558-604

**EDAC INC** TORONTO, ONTARIO CANADA

THESE DRAWINGS AND SPECIFICATIONS ARE THE PROPERTY OF EDAC INC.,AND SHALL NOT BE REPRODUCED, OR COPIED OR USED AS THE BASIS FOR THE MANUFACTURE OR SALE OF APPARATUS WITHOUT WRITTEN PERMISSION.

ISSUE NUMBER

ORIGINAL

1

| 837/887 Series High Temp Card Edge Connector<br>Contact Bend Detail |                                                              | ACAD REFERENCE NO. | 837 ENG MASTER   |               |
|---------------------------------------------------------------------|--------------------------------------------------------------|--------------------|------------------|---------------|
|                                                                     |                                                              | DRAWN: J.LEE       | DATE: OCT. 06/09 |               |
|                                                                     |                                                              | CHECKED:           | DATE:            |               |
| EDAC INC                                                            | ARE THE PROPERTY OF EDAC INC. AND                            | SCALE: NTS         | SHEET            | 2 <b>OF</b> 2 |
| TORONTO, ONTARIO CANADA                                             |                                                              | DRAWING NUMBER     | •                | ISSUE         |
| YOUR CONNECTION TO QUALITY & SERVICE                                | MANUFACTURE OR SALE OF APPARATUS WITHOUT WRITTEN PERMISSION. | 837 Assembly       |                  | 1             |