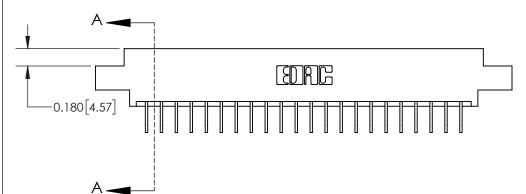

## **Contact Detail**

558-90 Degree Bend (Code 541 Contacts)

.156 [3.96] Contact Spacing x .200 [5.08] Row Spacing

THIS IS A C.A.D. GENERATED DRAWING DO NOT MAKE MANUAL REVISIONS TO MASTER.

ISSUE NUMBER ORIGINAL

**See Accompanying Page for:** 

**Contact Bend Details** 

837/887 Series High Temp Card Edge Connector Part Number: 837-022-558-604

**EDAC INC** TORONTO, ONTARIO CANADA

THESE DRAWINGS AND SPECIFICATIONS ARE THE PROPERTY OF EDAC INC.,AND SHALL NOT BE REPRODUCED, OR COPIED OR USED AS THE BASIS FOR THE MANUFACTURE OR SALE OF APPARATUS WITHOUT WRITTEN PERMISSION.