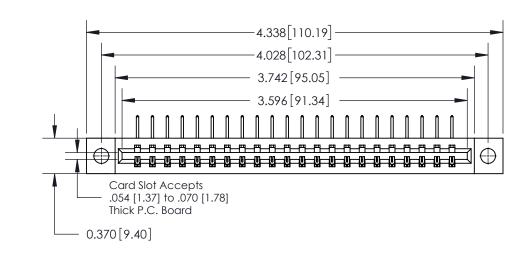

**Mounting Option** 

04-.156 (3.96) Dia. Mounting Holes

## **Contact Detail**

558-90 Degree Bend (Code 541 Contacts)

.156 [3.96] Contact Spacing x .200 [5.08] Row Spacing

THIS IS A C.A.D. GENERATED DRAWING DO NOT MAKE MANUAL REVISIONS TO MASTER.

ISSUE NUMBER ORIGINAL

**See Accompanying Page for:** 

**Contact Bend Details** 

837/887 Series High Temp Card Edge Connector Part Number: 837-022-558-604

**EDAC INC** TORONTO, ONTARIO CANADA

THESE DRAWINGS AND SPECIFICATIONS ARE THE PROPERTY OF EDAC INC.,AND SHALL NOT BE REPRODUCED, OR COPIED OR USED AS THE BASIS FOR THE MANUFACTURE OR SALE OF APPARATUS WITHOUT WRITTEN PERMISSION.