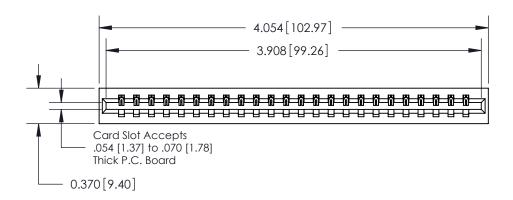

ISSUE NUMBER

ORIGINAL

**See Accompanying Page for:** 

**Contact Bend Details** 

837/887 Series High Temp Card Edge Connector Part Number: 837-024-520-101

YOUR CONNECTION TO QUALITY & SERVICE

**EDAC INC** TORONTO, ONTARIO CANADA