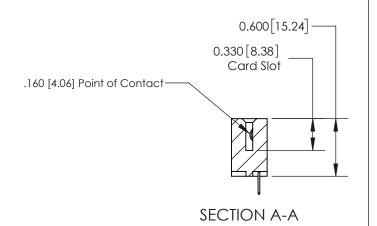

ISSUE NUMBER

ORIGINAL

1

| 837/887 Series High Temp Card Edge Connector<br>Contact Bend Detail |                                                                  | ACAD REFERENCE NO. | 837 ENG MASTER   |       |
|---------------------------------------------------------------------|------------------------------------------------------------------|--------------------|------------------|-------|
|                                                                     |                                                                  | DRAWN: J.LEE       | DATE: OCT. 06/09 |       |
|                                                                     |                                                                  | CHECKED:           | DATE:            |       |
| EDAC INC THESE DRAWINGS AND SPECIFICATIONS                          | SCALE: NTS                                                       | SHEET              | 2 <b>OF</b> 2    |       |
| TORONTO, ONTARIO CANADA                                             | OR USED AS THE BASIS FOR THE<br>MANUFACTURE OR SALE OF APPARATUS | DRAWING NUMBER     | •                | ISSUE |
| YOUR CONNECTION TO QUALITY & SERVICE                                |                                                                  | 837 Assembly       |                  | 1     |