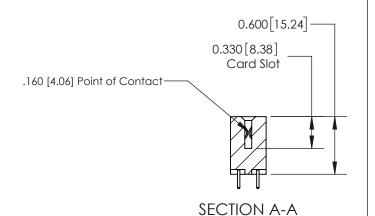

## **Contact Detail**

521-P.C. Tail .025 Sq.(0.64 Sq.) - Tail LG=.150(3.81) .156 [3.96] Contact Spacing x .200 [5.08] Row Spacing

THIS IS A C.A.D. GENERATED DRAWING DO NOT MAKE MANUAL REVISIONS TO MASTER.