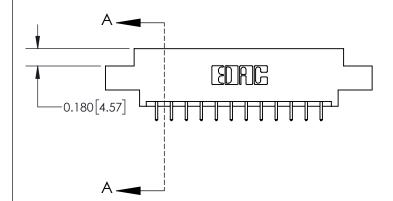

**Mounting Option** 

04-.156 (3.96) Dia. Mounting Holes

ISSUE NUMBER

ORIGINAL

837/887 Series High Temp Card Edge Connector Part Number: 837-024-521-804

YOUR CONNECTION TO QUALITY & SERVICE

**EDAC INC** TORONTO, ONTARIO CANADA

THESE DRAWINGS AND SPECIFICATIONS ARE THE PROPERTY OF EDAC INC., AND SHALL NOT BE REPRODUCED, OR COPIED OR USED AS THE BASIS FOR THE MANUFACTURE OR SALE OF APPARATUS WITHOUT WRITTEN PERMISSION.