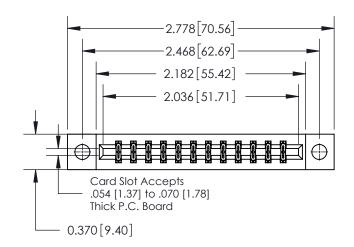

**Mounting Option** 

04-.156 (3.96) Dia. Mounting Holes

ISSUE NUMBER

ORIGINAL

837/887 Series High Temp Card Edge Connector Part Number: 837-024-521-804

YOUR CONNECTION TO QUALITY & SERVICE

**EDAC INC** TORONTO, ONTARIO CANADA

THESE DRAWINGS AND SPECIFICATIONS ARE THE PROPERTY OF EDAC INC., AND SHALL NOT BE REPRODUCED, OR COPIED OR USED AS THE BASIS FOR THE MANUFACTURE OR SALE OF APPARATUS WITHOUT WRITTEN PERMISSION.