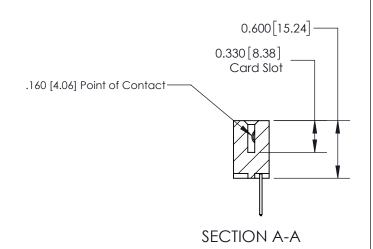

**Mounting Option** 08-#4-40 Unified Threaded Inserts **Contact Detail** 523-P.C. Tail .025 Sq.(0.64 Sq.) - Tail LG=.390(9.91) .156 [3.96] Contact Spacing x .200 [5.08] Row Spacing 0.370 [9.40]

ISSUE NUMBER