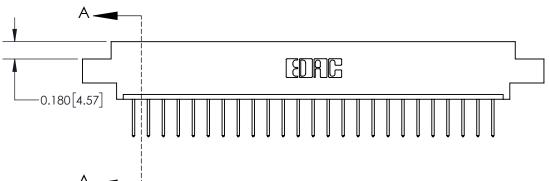

ORIGINAL

THIS IS A C.A.D. GENERATED DRAWING DO NOT MAKE MANUAL REVISIONS TO MASTER.

**See Accompanying Page for:** 

**Contact Bend Details** 

837/887 Series High Temp Card Edge Connector Part Number: 837-025-523-608