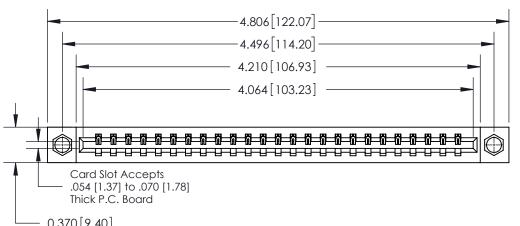

**Mounting Option** 08-#4-40 Unified Threaded Inserts **Contact Detail** 523-P.C. Tail .025 Sq.(0.64 Sq.) - Tail LG=.390(9.91) .156 [3.96] Contact Spacing x .200 [5.08] Row Spacing 0.370 [9.40]

ISSUE NUMBER