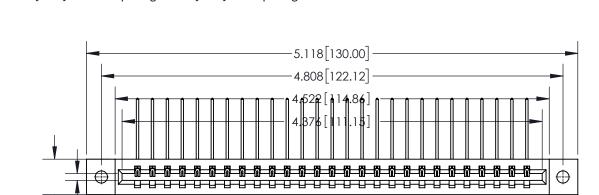

**See Accompanying Page for:** 

**Contact Bend Details** 

837/887 Series High Temp Card Edge Connector Part Number: 837-027-559-102

**EDAC INC** TORONTO, ONTARIO CANADA

THESE DRAWINGS AND SPECIFICATIONS ARE THE PROPERTY OF EDAC INC.,AND SHALL NOT BE REPRODUCED, OR COPIED OR USED AS THE BASIS FOR THE MANUFACTURE OR SALE OF APPARATUS WITHOUT WRITTEN PERMISSION.

## **Contact Detail**

559-90 Degree Bend (Code 541 Contacts)

.156 [3.96] Contact Spacing x .200 [5.08] Row Spacing

THIS IS A C.A.D. GENERATED DRAWING DO NOT MAKE MANUAL REVISIONS TO MASTER.

ISSUE NUMBER

ORIGINAL