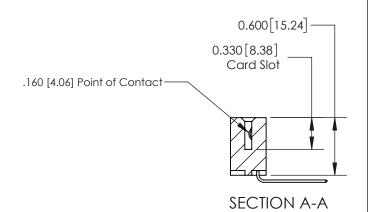

**Mounting Option** 

02-.128 (3.25) Dia. Mounting Holes

## **Contact Detail**

559-90 Degree Bend (Code 541 Contacts)

.156 [3.96] Contact Spacing x .200 [5.08] Row Spacing







THIS IS A C.A.D. GENERATED DRAWING DO NOT MAKE MANUAL REVISIONS TO MASTER.



ISSUE NUMBER

ORIGINAL



**See Accompanying Page for:** 

**Contact Bend Details** 

837/887 Series High Temp Card Edge Connector Part Number: 837-027-559-102



**EDAC INC** TORONTO, ONTARIO CANADA

THESE DRAWINGS AND SPECIFICATIONS ARE THE PROPERTY OF EDAC INC.,AND SHALL NOT BE REPRODUCED, OR COPIED OR USED AS THE BASIS FOR THE MANUFACTURE OR SALE OF APPARATUS WITHOUT WRITTEN PERMISSION.

| ACAD REFERENCE NO. | REFERENCE NO. 837 ENG MASTER |  |  |
|--------------------|------------------------------|--|--|
| DRAWN: J.LEE       | DATE: OCT. 06/09             |  |  |
| CHECKED:           | DATE:                        |  |  |
| SCALE: NTS         | SHEET 1 OF 2                 |  |  |
| DRAWING NUMBER     | ISSUE                        |  |  |
| 837 Assembly       | 1                            |  |  |



ISSUE