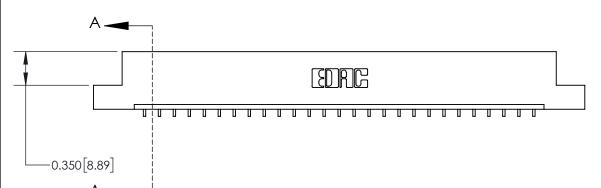

## **Contact Detail**

559-90 Degree Bend (Code 541 Contacts)

.156 [3.96] Contact Spacing x .200 [5.08] Row Spacing

THIS IS A C.A.D. GENERATED DRAWING DO NOT MAKE MANUAL REVISIONS TO MASTER.

ISSUE NUMBER

ORIGINAL

ISSUE NUMBER

ORIGINAL

1

| 837/887 Series High Temp Card Edge Connector<br>Contact Bend Detail |                                                                                                                                                             | ACAD REFERENCE NO. | 837 ENG MASTER   |               |
|---------------------------------------------------------------------|-------------------------------------------------------------------------------------------------------------------------------------------------------------|--------------------|------------------|---------------|
|                                                                     |                                                                                                                                                             | DRAWN: J.LEE       | DATE: OCT. 06/09 |               |
|                                                                     |                                                                                                                                                             | CHECKED:           | DATE:            |               |
| EDAC INC                                                            | ORONTO, ONTARIO  CANADA  ARE THE PROPERTY OF EDAC INC.,AND SHALL NOT BE REPRODUCED, OR COPIED OR USED AS THE BASIS FOR THE MANUFACTURE OR SALE OF APPARATUS | SCALE: NTS         | SHEET            | 2 <b>OF</b> 2 |
| TORONTO, ONTARIO                                                    |                                                                                                                                                             | DRAWING NUMBER     | •                | ISSUE         |
| YOUR CONNECTION TO QUALITY & SERVICE                                |                                                                                                                                                             | 837 Assembly       |                  | 1             |