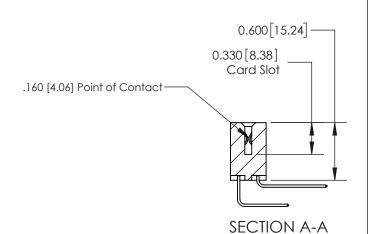

## **Contact Detail**

558-90 Degree Bend (Code 541 Contacts)

.156 [3.96] Contact Spacing x .200 [5.08] Row Spacing

THIS IS A C.A.D. GENERATED DRAWING DO NOT MAKE MANUAL REVISIONS TO MASTER.

ISSUE NUMBER

ORIGINAL

ISSUE NUMBER

ORIGINAL

1

| 837/887 Series High Temp Card Edge Connector<br>Contact Bend Detail |                                                                                                                                    | ACAD REFERENCE NO. | 837 ENG MASTER   |               |
|---------------------------------------------------------------------|------------------------------------------------------------------------------------------------------------------------------------|--------------------|------------------|---------------|
|                                                                     |                                                                                                                                    | DRAWN: J.LEE       | DATE: OCT. 06/09 |               |
|                                                                     |                                                                                                                                    | CHECKED:           | DATE:            |               |
| EDAC INC                                                            | THESE DRAWINGS AND SPECIFICATIONS ARE THE PROPERTY OF EDAC INC.,AND SHALL NOT BE REPRODUCED,OR COPIED OR USED AS THE BASIS FOR THE | SCALE: NTS         | SHEET            | 2 <b>OF</b> 2 |
| TORONTO, ONTARIO CANADA                                             |                                                                                                                                    | DRAWING NUMBER     | •                | ISSUE         |
| YOUR CONNECTION TO QUALITY & SERVICE                                | MANUFACTURE OR SALE OF APPARATUS WITHOUT WRITTEN PERMISSION.                                                                       | 837 Assembly       |                  | 1             |