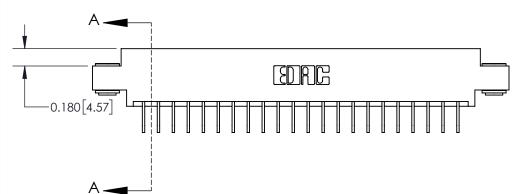

**See Accompanying Page for:** 

**Contact Bend Details** 

837/887 Series High Temp Card Edge Connector Part Number: 837-044-558-803

**EDAC INC** TORONTO, ONTARIO CANADA

THESE DRAWINGS AND SPECIFICATIONS ARE THE PROPERTY OF EDAC INC.,AND SHALL NOT BE REPRODUCED, OR COPIED OR USED AS THE BASIS FOR THE MANUFACTURE OR SALE OF APPARATUS WITHOUT WRITTEN PERMISSION.