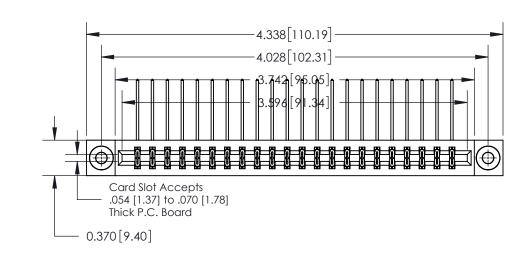

**See Accompanying Page for:** 

**Contact Bend Details** 

837/887 Series High Temp Card Edge Connector Part Number: 837-044-558-803

**EDAC INC** TORONTO, ONTARIO CANADA

THESE DRAWINGS AND SPECIFICATIONS ARE THE PROPERTY OF EDAC INC.,AND SHALL NOT BE REPRODUCED, OR COPIED OR USED AS THE BASIS FOR THE MANUFACTURE OR SALE OF APPARATUS WITHOUT WRITTEN PERMISSION.

**Mounting Option** 

03-.116 (2.95) I.D. Floating Eyelets