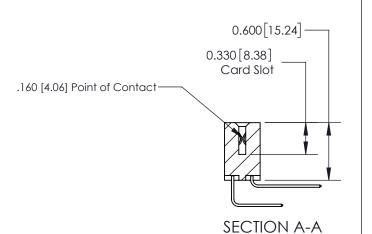

## **Contact Detail**

558-90 Degree Bend (Code 541 Contacts)

.156 [3.96] Contact Spacing x .200 [5.08] Row Spacing

THIS IS A C.A.D. GENERATED DRAWING DO NOT MAKE MANUAL REVISIONS TO MASTER.

ISSUE NUMBER

ORIGINAL

ISSUE NUMBER

ORIGINAL

1

| 837/887 Series High Temp Card Edge Connector<br>Contact Bend Detail                    |                                                                                                        | ACAD REFERENCE NO. | 837 ENG MASTER   |               |
|----------------------------------------------------------------------------------------|--------------------------------------------------------------------------------------------------------|--------------------|------------------|---------------|
|                                                                                        |                                                                                                        | DRAWN: J.LEE       | DATE: OCT. 06/09 |               |
|                                                                                        |                                                                                                        | CHECKED:           | DATE:            |               |
| EDAC INC                                                                               |                                                                                                        | SCALE: NTS         | SHEET            | 2 <b>OF</b> 2 |
| TORONTO, ONTARIO CANADA TORONTO, ONTARIO CANADA  MALL NOT BE OR USED AS TI MANUFACTURE | ARE THE PROPERTY OF EDAC INC.,AND<br>SHALL NOT BE REPRODUCED,OR COPIED<br>OR USED AS THE BASIS FOR THE | DRAWING NUMBER     | •                | ISSUE         |
|                                                                                        | MANUFACTURE OR SALE OF APPARATUS WITHOUT WRITTEN PERMISSION.                                           | 837 Assembly       |                  | 1             |