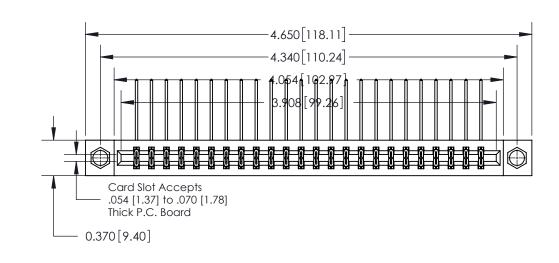

**See Accompanying Page for:** 

**Contact Bend Details** 

837/887 Series High Temp Card Edge Connector Part Number: 837-048-558-807

**EDAC INC** TORONTO, ONTARIO CANADA

THESE DRAWINGS AND SPECIFICATIONS ARE THE PROPERTY OF EDAC INC.,AND SHALL NOT BE REPRODUCED, OR COPIED OR USED AS THE BASIS FOR THE MANUFACTURE OR SALE OF APPARATUS WITHOUT WRITTEN PERMISSION.

| ACAD REFERENCE NO. 837 ENG MASTE |                  |  |  |
|----------------------------------|------------------|--|--|
| DRAWN: J.LEE                     | DATE: OCT. 06/09 |  |  |
| CHECKED:                         | DATE:            |  |  |
| SCALE: NTS                       | SHEET 1 OF 2     |  |  |
| DRAWING NUMBER                   | ISSUE            |  |  |
| 837 Assembly                     | 1                |  |  |