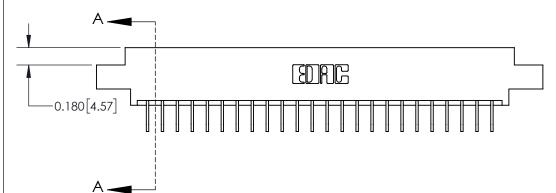

## **Contact Detail**

558-90 Degree Bend (Code 541 Contacts)

.156 [3.96] Contact Spacing x .200 [5.08] Row Spacing

THIS IS A C.A.D. GENERATED DRAWING DO NOT MAKE MANUAL REVISIONS TO MASTER.

ISSUE NUMBER

ORIGINAL

ISSUE NUMBER

ORIGINAL

1

| 837/887 Series High Temp Card Edge Connector<br>Contact Bend Detail                    |                                                                                                        | ACAD REFERENCE NO. | 837 ENG MASTER   |               |
|----------------------------------------------------------------------------------------|--------------------------------------------------------------------------------------------------------|--------------------|------------------|---------------|
|                                                                                        |                                                                                                        | DRAWN: J.LEE       | DATE: OCT. 06/09 |               |
|                                                                                        |                                                                                                        | CHECKED:           | DATE:            |               |
| EDAC INC                                                                               |                                                                                                        | SCALE: NTS         | SHEET            | 2 <b>OF</b> 2 |
| TORONTO, ONTARIO CANADA TORONTO, ONTARIO CANADA  MALL NOT BE OR USED AS TI MANUFACTURE | ARE THE PROPERTY OF EDAC INC.,AND<br>SHALL NOT BE REPRODUCED,OR COPIED<br>OR USED AS THE BASIS FOR THE | DRAWING NUMBER     | •                | ISSUE         |
|                                                                                        | MANUFACTURE OR SALE OF APPARATUS WITHOUT WRITTEN PERMISSION.                                           | 837 Assembly       |                  | 1             |