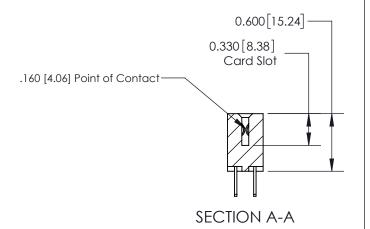

ISSUE NUMBER

ORIGINAL

1

| 837/887 Series High Temp Card Edge Connector<br>Contact Bend Detail |                                                                            | ACAD REFERENCE NO. | 837 ENG MASTER   |               |
|---------------------------------------------------------------------|----------------------------------------------------------------------------|--------------------|------------------|---------------|
|                                                                     |                                                                            | DRAWN: J.LEE       | DATE: OCT. 06/09 |               |
|                                                                     |                                                                            | CHECKED:           | DATE:            |               |
| EDAC INC                                                            | NTARIO ARE THE PROPERTY OF EDAC INC.,AND SHALL NOT BE REPRODUCED,OR COPIED | SCALE: NTS         | SHEET            | 2 <b>OF</b> 2 |
| TORONTO, ONTARIO CANADA                                             |                                                                            | DRAWING NUMBER     | •                | ISSUE         |
| YOUR CONNECTION TO QUALITY & SERVICE                                | MANUFACTURE OR SALE OF APPARATUS WITHOUT WRITTEN PERMISSION.               | 837 Assembly       |                  | 1             |