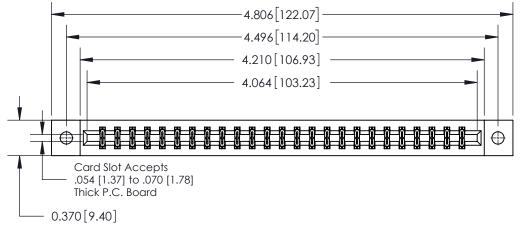

**Mounting Option Contact Detail** 

02-.128 (3.25) Dia. Mounting Holes

500-Wire Hole .050x.025(1.27x0.64) - Tail LG=.260(6.60)

.156 [3.96] Contact Spacing x .200 [5.08] Row Spacing

THIS IS A C.A.D. GENERATED DRAWING DO NOT MAKE MANUAL REVISIONS TO MASTER.