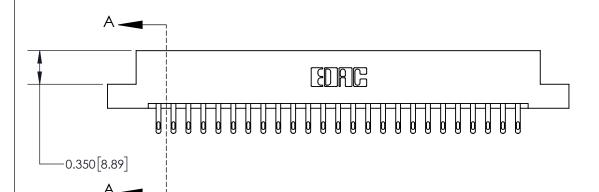

ISSUE NUMBER

ORIGINAL

**See Accompanying Page for:** 

**Contact Bend Details** 

837/887 Series High Temp Card Edge Connector Part Number: 837-050-500-202

**EDAC INC** TORONTO, ONTARIO CANADA

THESE DRAWINGS AND SPECIFICATIONS ARE THE PROPERTY OF EDAC INC.,AND SHALL NOT BE REPRODUCED, OR COPIED OR USED AS THE BASIS FOR THE MANUFACTURE OR SALE OF APPARATUS WITHOUT WRITTEN PERMISSION.