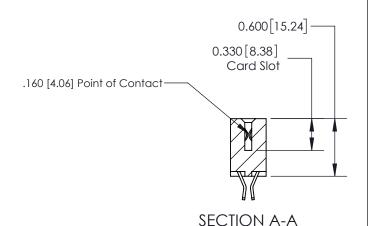

## **Contact Detail**

555-Extender Board Bend (Code 500 Contacts)

.156 [3.96] Contact Spacing x .200 [5.08] Row Spacing

THIS IS A C.A.D. GENERATED DRAWING DO NOT MAKE MANUAL REVISIONS TO MASTER.

ISSUE NUMBER