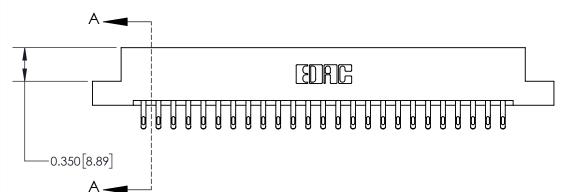

**See Accompanying Page for: Contact Bend Details** 

ISSUE NUMBER

ORIGINAL

1

| 837/887 Series High Temp Card Edge Connector<br>Contact Bend Detail |                                                              | ACAD REFERENCE NO. | 837 ENG MASTER   |               |
|---------------------------------------------------------------------|--------------------------------------------------------------|--------------------|------------------|---------------|
|                                                                     |                                                              | DRAWN: J.LEE       | DATE: OCT. 06/09 |               |
|                                                                     |                                                              | CHECKED:           | DATE:            |               |
| EDAC INC                                                            | ARE THE PROPERTY OF EDAC INC. AND                            | SCALE: NTS         | SHEET            | 2 <b>OF</b> 2 |
| TORONTO, ONTARIO CANADA                                             |                                                              | DRAWING NUMBER     | •                | ISSUE         |
| YOUR CONNECTION TO QUALITY & SERVICE                                | MANUFACTURE OR SALE OF APPARATUS WITHOUT WRITTEN PERMISSION. | 837 Assembly       |                  | 1             |