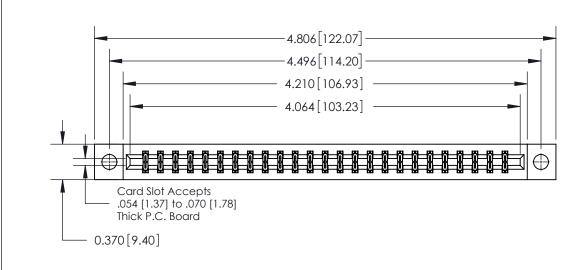

**Mounting Option** 

04-.156 (3.96) Dia. Mounting Holes

## **Contact Detail**

555-Extender Board Bend (Code 500 Contacts)

.156 [3.96] Contact Spacing x .200 [5.08] Row Spacing





THIS IS A C.A.D. GENERATED DRAWING DO NOT MAKE MANUAL REVISIONS TO MASTER.



ISSUE NUMBER

ORIGINAL



837/887 Series High Temp Card Edge Connector Part Number: 837-050-555-204

YOUR CONNECTION TO QUALITY & SERVICE

**EDAC INC** TORONTO, ONTARIO CANADA

THESE DRAWINGS AND SPECIFICATIONS ARE THE PROPERTY OF EDAC INC.,AND SHALL NOT BE REPRODUCED, OR COPIED OR USED AS THE BASIS FOR THE MANUFACTURE OR SALE OF APPARATUS WITHOUT WRITTEN PERMISSION.

| ACAD REFERENCE NO. 837 ENG MAST |                  |  |  |
|---------------------------------|------------------|--|--|
| DRAWN: J.LEE                    | DATE: OCT. 06/09 |  |  |
| CHECKED:                        | DATE:            |  |  |
| SCALE: NTS                      | SHEET 1 OF 2     |  |  |
| DRAWING NUMBER                  | ISSUE