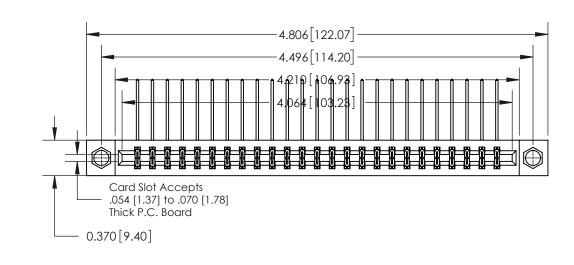

## **Contact Detail**

558-90 Degree Bend (Code 541 Contacts)

.156 [3.96] Contact Spacing x .200 [5.08] Row Spacing

THIS IS A C.A.D. GENERATED DRAWING DO NOT MAKE MANUAL REVISIONS TO MASTER.

ISSUE NUMBER

ORIGINAL

**See Accompanying Page for:** 

**Contact Bend Details** 

837/887 Series High Temp Card Edge Connector Part Number: 837-050-558-808

YOUR CONNECTION TO QUALITY & SERVICE

**EDAC INC** TORONTO, ONTARIO CANADA