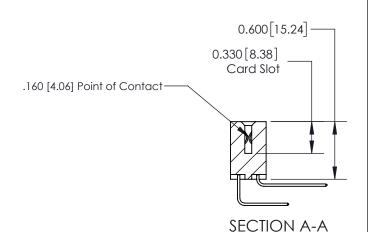

## **Contact Detail**

558-90 Degree Bend (Code 541 Contacts)

.156 [3.96] Contact Spacing x .200 [5.08] Row Spacing

THIS IS A C.A.D. GENERATED DRAWING DO NOT MAKE MANUAL REVISIONS TO MASTER.

ISSUE NUMBER

ORIGINAL

ISSUE NUMBER

ORIGINAL

1

| 837/887 Series High Temp Card Edge Connector<br>Contact Bend Detail |                                                              | ACAD REFERENCE NO. | 837 ENG MASTER   |               |
|---------------------------------------------------------------------|--------------------------------------------------------------|--------------------|------------------|---------------|
|                                                                     |                                                              | DRAWN: J.LEE       | DATE: OCT. 06/09 |               |
|                                                                     |                                                              | CHECKED:           | DATE:            |               |
| EDAC INC                                                            | ARE THE PROPERTY OF EDACING AND                              | SCALE: NTS         | SHEET            | 2 <b>OF</b> 2 |
| TORONTO, ONTARIO CANADA                                             |                                                              | DRAWING NUMBER     | •                | ISSUE         |
| YOUR CONNECTION TO QUALITY & SERVICE                                | MANUFACTURE OR SALE OF APPARATUS WITHOUT WRITTEN PERMISSION. | 837 Assembly       |                  | 1             |