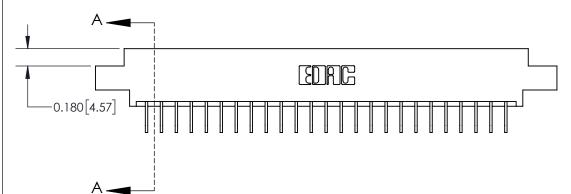

**See Accompanying Page for:** 

**Contact Bend Details** 

837/887 Series High Temp Card Edge Connector Part Number: 837-050-558-808

YOUR CONNECTION TO QUALITY & SERVICE

**EDAC INC** TORONTO, ONTARIO CANADA

ISSUE NUMBER

ORIGINAL

1

| 837/887 Series High Temp Card Edge Connector<br>Contact Bend Detail |                                                              | ACAD REFERENCE NO. | 837 ENG MASTER   |               |
|---------------------------------------------------------------------|--------------------------------------------------------------|--------------------|------------------|---------------|
|                                                                     |                                                              | DRAWN: J.LEE       | DATE: OCT. 06/09 |               |
|                                                                     |                                                              | CHECKED:           | DATE:            |               |
| EDAC INC                                                            | ARE THE PROPERTY OF EDACING AND                              | SCALE: NTS         | SHEET            | 2 <b>OF</b> 2 |
| TORONTO, ONTARIO CANADA                                             |                                                              | DRAWING NUMBER     | •                | ISSUE         |
| YOUR CONNECTION TO QUALITY & SERVICE                                | MANUFACTURE OR SALE OF APPARATUS WITHOUT WRITTEN PERMISSION. | 837 Assembly       |                  | 1             |