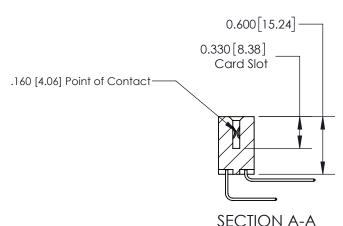

ISSUE NUMBER

ORIGINAL

1

| 837/887 Series High Temp Co                                           | ACAD REFERENCE NO.                                                                                                                                                                              | 837 ENG MASTER |                  |               |
|-----------------------------------------------------------------------|-------------------------------------------------------------------------------------------------------------------------------------------------------------------------------------------------|----------------|------------------|---------------|
| Contact Bend Detail                                                   | ara Lago Cormocron                                                                                                                                                                              | DRAWN: J.LEE   | DATE: OCT. 06/09 |               |
| Confact bend betail                                                   |                                                                                                                                                                                                 | CHECKED: DATE: |                  |               |
| EDAC INC TORONTO, ONTARIO CANADA YOUR CONNECTION TO QUALITY & SERVICE | THESE DRAWINGS AND SPECIFICATIONS ARE THE PROPERTY OF EDAC INC.,AND SHALL NOT BE REPRODUCED,OR COPIED OR USED AS THE BASIS FOR THE MANUFACTURE OR SALE OF APPARATUS WITHOUT WRITTEN PERMISSION. | SCALE: NTS     | SHEET            | 2 <b>OF</b> 2 |
|                                                                       |                                                                                                                                                                                                 | DRAWING NUMBER |                  | ISSUE         |
|                                                                       |                                                                                                                                                                                                 | 837 Assembly   |                  | 1             |