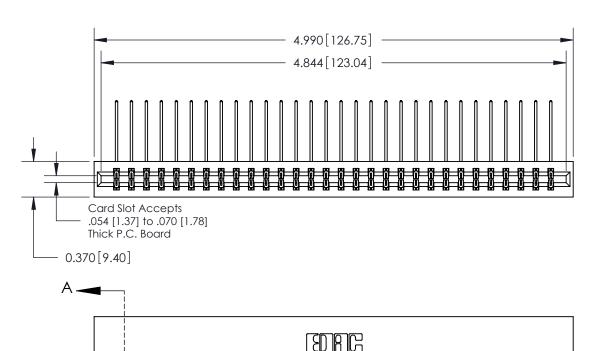

**See Accompanying Page for:** 

**Contact Bend Details** 

837/887 Series High Temp Card Edge Connector Part Number: 837-060-558-201

YOUR CONNECTION TO QUALITY & SERVICE

**EDAC INC** TORONTO, ONTARIO CANADA