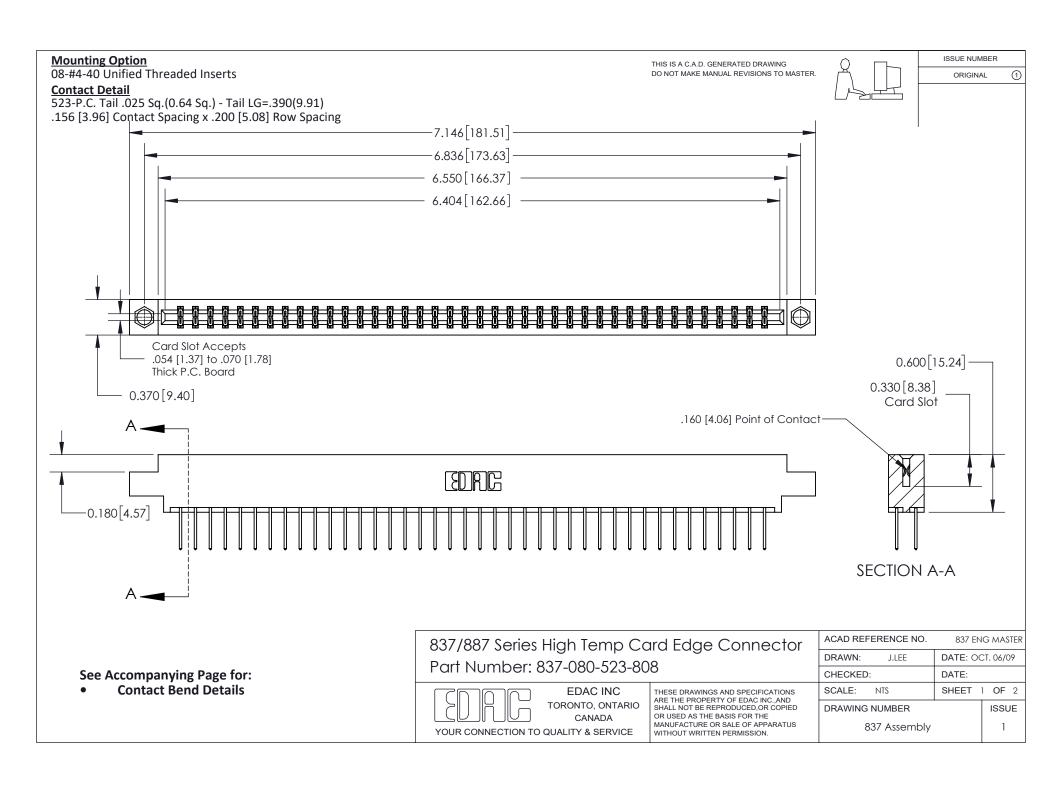

ISSUE NUMBER

ORIGINAL

1



| 837/887 Series High Temp Card Edge Connector<br>Contact Bend Detail |                                                                                                                                                                                                   | ACAD REFERENCE NO. 837 EN |                  | 3 MASTER      |
|---------------------------------------------------------------------|---------------------------------------------------------------------------------------------------------------------------------------------------------------------------------------------------|---------------------------|------------------|---------------|
|                                                                     |