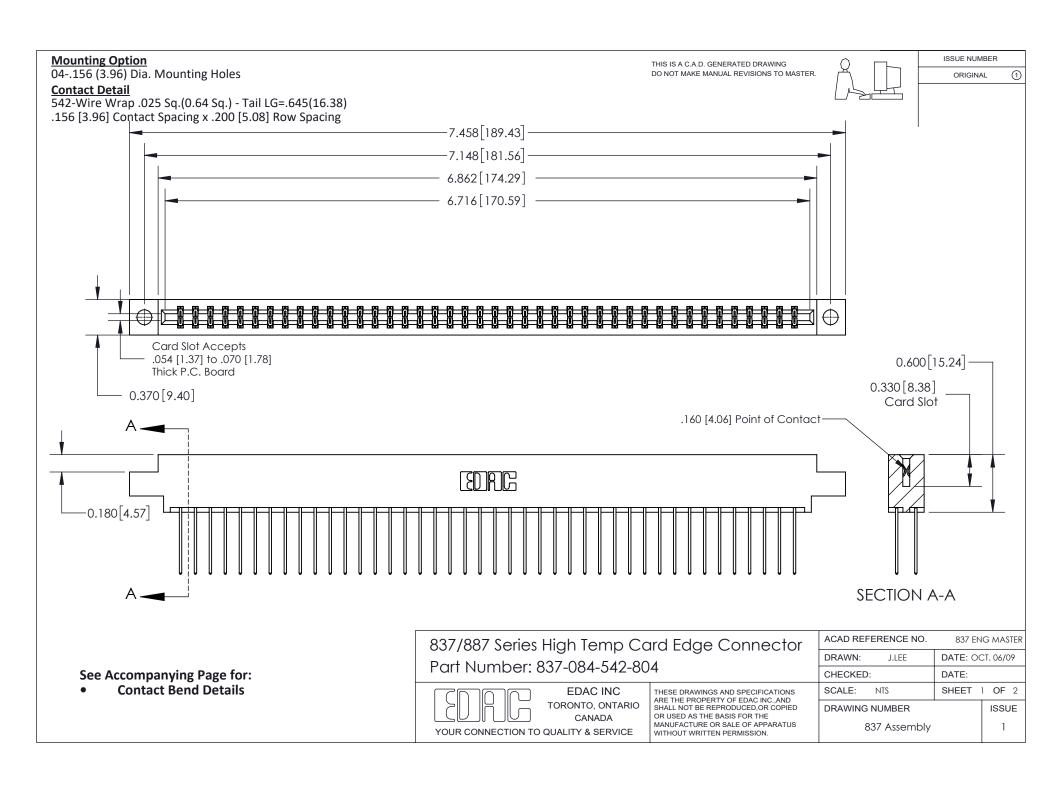

ISSUE NUMBER

ORIGINAL

1

| 837/887 Series High Temp Card Edge Connector<br>Contact Bend Detail |                                                                                                                                                                                                   | ACAD REFERENCE NO. 837 EN |                  | 3 MASTER      |
|---------------------------------------------------------------------|---------------------------------------------------------------------------------------------------------------------------------------------------------------------------------------------------|---------------------------|------------------|---------------|
|                                                                     |                                                                                                                                                                                                   | DRAWN: J.LEE              | DATE: OCT. 06/09 |               |
|                                                                     |                                                                                                                                                                                                   | CHECKED:                  | DATE:            |               |
| TORONTO, ONTARIO                                                    | THESE DRAWINGS AND SPECIFICATIONS ARE THE PROPERTY OF EDAC INC., AND SHALL NOT BE REPRODUCED, OR COPIED OR USED AS THE BASIS FOR THE MANUFACTURE OR SALE OF APPARATUS WITHOUT WRITTEN PERMISSION. | SCALE: NTS                | SHEET            | 2 <b>OF</b> 2 |
|                                                                     |                                                                                                                                                                                                   | DRAWING NUMBER            | •                | ISSUE         |
| YOUR CONNECTION TO QUALITY & SERVICE                                |                                                                                                                                                                                                   | 837 Assembly              |                  | 1             |