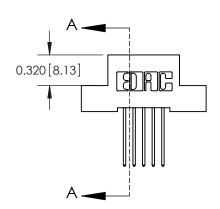

**SECTION A-A** 

842 Assembly

THIS IS A C.A.D. GENERATED DRAWING DO NOT MAKE MANUAL REVISIONS TO MASTER

ORIGINAL (1)

| 842/892 Series High Temp Card Edge Connector<br>Contact Bend Detail |                                                                                                  | ACAD REFERENCE NO. 842 ENG MASTER |             |                  |        |
|---------------------------------------------------------------------|--------------------------------------------------------------------------------------------------|-----------------------------------|-------------|------------------|--------|
|                                                                     |                                                                                                  | DRAWN:                            | J.LEE       | DATE: OCT. 06/09 |        |
|                                                                     |                                                                                                  | CHECKED:                          |             | DATE:            |        |
| EDAC INC                                                            | THESE DRAWINGS AND SPECIFICATIONS ARE THE PROPERTY OF EDAC INCAND                                | SCALE:                            | NTS         | SHEET :          | 2 OF 3 |
| TORONTO, ONTARIO                                                    | SHALL NOT BE REPRODUCED, OR COPIED OR USED AS THE BASIS FOR THE MANUFACTURE OR SALE OF APPARATUS | DRAWING                           | NUMBER      |                  | ISSUE  |
| YOUR CONNECTION TO QUALITY & SERVICE                                |                                                                                                  | 8                                 | 42 Assembly |                  | 1      |