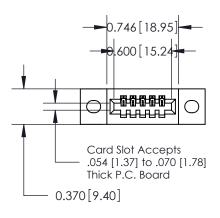

## **See Accompanying Pages for:**

- **Contact Bend Details**
- **Mounting Options**

.240 [6.10] Point of Contact-

842/892 Series High Temp Card Edge Connector Part Number: 842-005-540-102

842 ENG MASTER J.LEE DATE: OCT. 06/09 SHEET 1 OF 3