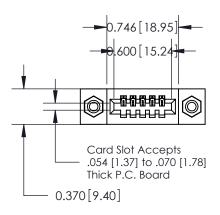

## **See Accompanying Pages for:**

- **Contact Bend Details**
- **Mounting Options**

1

| 842/892 Series High Temp Card Edge Connector |
|----------------------------------------------|
| Part Number: 842-005-540-108                 |

YOUR CONNECTION TO QUALITY & SERVICE

SHEET 1 OF 3 NTS 842 Assembly

842 ENG MASTER

DATE: OCT. 06/09

**SECTION A-A** 

J.LEE

THIS IS A C.A.D. GENERATED DRAWING DO NOT MAKE MANUAL REVISIONS TO MASTER

ORIGINAL (1)