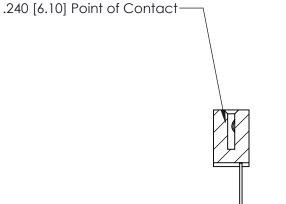

## **Contact Detail**

540-Wire Wrap .025 Sq.(0.64 Sq.) - Tail LG=.570(14.48) .100 [2.54] Contact Spacing x .200 [5.08] Row Spacing

| 842/892 Series High Temp Card Edge Connector<br>Contact Bend Detail |                                                                   | ACAD REFERENCE NO. 842 ENG MASTER |             |                  |        |
|---------------------------------------------------------------------|-------------------------------------------------------------------|-----------------------------------|-------------|------------------|--------|
|                                                                     |                                                                   | DRAWN:                            | J.LEE       | DATE: OCT. 06/09 |        |
|                                                                     |                                                                   | CHECKE                            | ):          | DATE:            |        |
| EDAC INC                                                            | THESE DRAWINGS AND SPECIFICATIONS ARE THE PROPERTY OF EDAC INCAND | SCALE:                            | NTS         | SHEET :          | 2 OF 3 |
| TORONTO, ONTARIO                                                    | SHALL NOT BE REPRODUCED, OR COPIED OR USED AS THE BASIS FOR THE   | DRAWING                           | NUMBER      |                  | ISSUE  |
| YOUR CONNECTION TO QUALITY & SERVICE                                | MANUFACTURE OR SALE OF APPARATUS WITHOUT WRITTEN PERMISSION.      | 8                                 | 42 Assembly |                  | 1      |