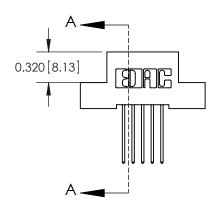

YOUR CONNECTION TO QUALITY & SERVICE

SHEET 1 OF 3 NTS 842 Assembly

842 ENG MASTER

DATE: OCT. 06/09

**SECTION A-A** 

J.LEE

THIS IS A C.A.D. GENERATED DRAWING DO NOT MAKE MANUAL REVISIONS TO MASTER

ORIGINAL (1)