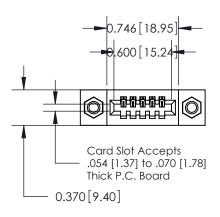

## **See Accompanying Pages for:**

- **Contact Bend Details**
- **Mounting Options**

842/892 Series High Temp Card Edge Connector Part Number: 842-005-541-107

YOUR CONNECTION TO QUALITY & SERVICE

J.LEE DATE: OCT. 06/09 SHEET 1 OF 3