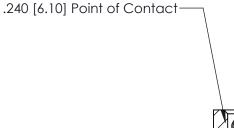

SECTION A-A

842 Assembly

842 ENG MASTER

THIS IS A C.A.D. GENERATED DRAWING DO NOT MAKE MANUAL REVISIONS TO MASTER

ORIGINAL (1)

| 842/892 Series High Temp Card Edge Connector<br>Contact Bend Detail |                                                                                                 | ACAD REFERENCE NO. 842 ENG MASTER |             |                  |        |
|---------------------------------------------------------------------|-------------------------------------------------------------------------------------------------|-----------------------------------|-------------|------------------|--------|
|                                                                     |                                                                                                 | DRAWN:                            | J.LEE       | DATE: OCT. 06/09 |        |
|                                                                     |                                                                                                 | CHECKED:                          |             | DATE:            |        |
| EDAC INC                                                            | THESE DRAWINGS AND SPECIFICATIONS ARE THE PROPERTY OF EDAC INCAND                               | SCALE:                            | NTS         | SHEET :          | 2 OF 3 |
| TORONTO, ONTARIO                                                    | SHALL NOT BE REPRODUCED,OR COPIED OR USED AS THE BASIS FOR THE MANUFACTURE OR SALE OF APPARATUS | DRAWING                           | NUMBER      |                  | ISSUE  |
| YOUR CONNECTION TO QUALITY & SERVICE                                |                                                                                                 | 8                                 | 42 Assembly |                  | 1      |