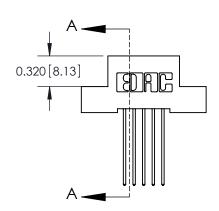

SECTION A-A

842 Assembly

842 ENG MASTER

THIS IS A C.A.D. GENERATED DRAWING DO NOT MAKE MANUAL REVISIONS TO MASTER

ORIGINAL (1)

| 842/892 Series High Temp Card Edge Connector<br>Contact Bend Detail |                                                                                                 | ACAD REFERENCE NO. 842 ENG MASTER |             |                  |        |
|---------------------------------------------------------------------|-------------------------------------------------------------------------------------------------|-----------------------------------|-------------|------------------|--------|
|                                                                     |                                                                                                 | DRAWN:                            | J.LEE       | DATE: OCT. 06/09 |        |
|                                                                     |                                                                                                 | CHECKED:                          |             | DATE:            |        |
| EDAC INC                                                            | THESE DRAWINGS AND SPECIFICATIONS ARE THE PROPERTY OF EDAC INCAND                               | SCALE:                            | NTS         | SHEET :          | 2 OF 3 |
| TORONTO, ONTARIO                                                    | SHALL NOT BE REPRODUCED,OR COPIED OR USED AS THE BASIS FOR THE MANUFACTURE OR SALE OF APPARATUS | DRAWING                           | NUMBER      |                  | ISSUE  |
| YOUR CONNECTION TO QUALITY & SERVICE                                |                                                                                                 | 8                                 | 42 Assembly |                  | 1      |