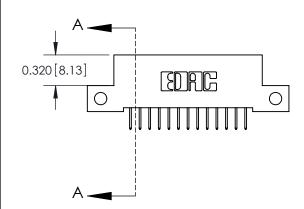

## **Mounting Option**

12-.128 (3.25) Dia. Side Mounting Holes

## **Contact Detail**

524-P.C. Tail .018 Sq.(0.46 Sq.) - Tail LG=.185(4.70) .100 [2.54] Contact Spacing x .200 [5.08] Row Spacing





## **See Accompanying Pages for:**

- **Contact Bend Details**
- **Mounting Options**



.240 [6.10] Point of Contact-

842/892 Series High Temp Card Edge Connector Part Number: 842-013-524-112

YOUR CONNECTION TO QUALITY & SERVICE

J.LEE DATE: OCT. 06/09 SHEET 1 OF 3 NTS 842 Assembly

842 ENG MASTER

**SECTION A-A** 

THIS IS A C.A.D. GENERATED DRAWING DO NOT MAKE MANUAL REVISIONS TO MASTER

ORIGINAL (1)



| 842/892 Series High Temp Card Edge Connector<br>Contact Bend Detail |                                                                                                  | ACAD REFERENCE NO. 842 ENG MASTER |             |                  |        |
|---------------------------------------------------------------------|------------------------------------------------------------------