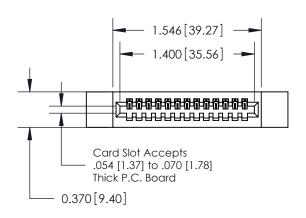

## **Contact Detail**

524-P.C. Tail .018 Sq.(0.46 Sq.) - Tail LG=.185(4.70) .100 [2.54] Contact Spacing x .200 [5.08] Row Spacing

## **See Accompanying Pages for:**

- **Contact Bend Details**
- **Mounting Options**

.240 [6.10] Point of Contact-

842/892 Series High Temp Card Edge Connector Part Number: 842-013-524-112

YOUR CONNECTION TO QUALITY & SERVICE