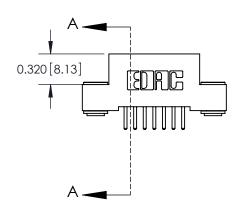

SECTION A-A

842 Assembly

THIS IS A C.A.D. GENERATED DRAWING DO NOT MAKE MANUAL REVISIONS TO MASTER

ORIGINAL (1)

| 842/892 Series High Temp Card Edge Connector |                                                                   |          | ACAD REFERENCE NO. 842 ENG MASTER |          |          |  |
|----------------------------------------------|-------------------------------------------------------------------|----------|-----------------------------------|----------|----------|--|
| Contact Bend Detail                          |                                                                   | DRAWN:   | J.LEE                             | DATE: OC | T. 06/09 |  |
|                                              |                                                                   | CHECKED: |                                   | DATE:    |          |  |
|                                              | THESE DRAWINGS AND SPECIFICATIONS ARE THE PROPERTY OF EDAC INCAND | SCALE:   | NTS                               | SHEET :  | 2 OF 3   |  |
| TORONTO, ONTARIO                             | SHALL NOT BE REPRODUCED, OR COPIED OR USED AS THE BASIS FOR THE   | DRAWING  | NUMBER                            |          | ISSUE    |  |
| CANADA                                       | MANUFACTURE OR SALE OF APPARATUS                                  | 8        | 42 Assembly                       |          | 1        |  |