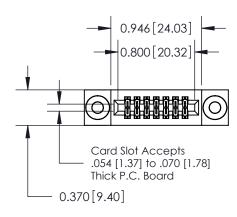

## **See Accompanying Pages for:**

- **Contact Bend Details**
- **Mounting Options**

.240 [6.10] Point of Contact-

842/892 Series High Temp Card Edge Connector Part Number: 842-014-520-203

YOUR CONNECTION TO QUALITY & SERVICE