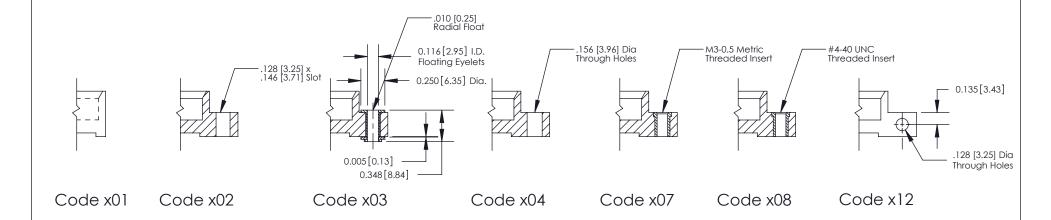

**Mounting Option** 

01-No Mounting Lugs

THIS IS A C.A.D. GENERATED DRAWING DO NOT MAKE MANUAL REVISIONS TO MASTER

SSUE NUMBER

DRIGINAL

1

| 842/892 Series High Temp Card Edge Connector<br>Mounting Options |                                                                                      | ACAD REFERENCE NO. 842 ENG MASTER |             |         |           |
|------------------------------------------------------------------|--------------------------------------------------------------------------------------|-----------------------------------|-------------|---------|-----------|
|                                                                  |                                                                                      | DRAWN:                            | J.LEE       | DATE: O | CT. 06/09 |
|                                                                  |                                                                                      | CHECKED:                          |             | DATE:   |           |
|                                                                  | TORONTO, ONTARIO ARE THE PROPERTY OF EDAC INC.,AND SHALL NOT BE REPRODUCED,OR COPIED | SCALE:                            | NTS         | SHEET ; | 3 OF 3    |
| I   S   I   G   TORONTO, ONTARIO                                 |                                                                                      | DRAWING                           | NUMBER      |         | ISSUE     |
| YOUR CONNECTION TO QUALITY & SERVICE                             | MANUFACTURE OR SALE OF APPARATUS                                                     | 8                                 | 42 Assembly |         | 1         |