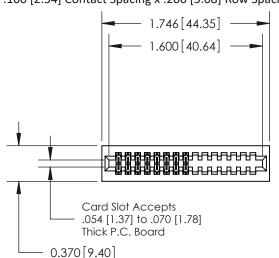

## **Contact Detail**

520-P.C. Tail .030x.018(0.76x0.46) - Tail LG=.185(4.70) .100 [2.54] Contact Spacing x .200 [5.08] Row Spacing

**See Accompanying Pages for:** 

- **Contact Bend Details**
- **Mounting Options**

.240 [6.10] Point of Contact-

YOUR CONNECTION TO QUALITY & SERVICE WITHOUT WRITTEN PERMISSION.

| ACAD REFERENCE NO. 842 ENG MASTE |                  |  |  |
|----------------------------------|------------------|--|--|
| DRAWN: J.LEE                     | DATE: OCT. 06/09 |  |  |
| CHECKED:                         | DATE:            |  |  |
| SCALE: NTS                       | SHEET 1 OF 3     |  |  |
| DRAWING NUMBER                   | ISSUE            |  |  |