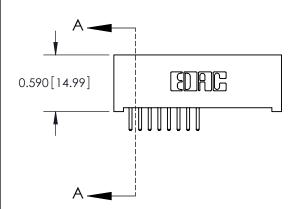

SECTION A-A

842 Assembly

THIS IS A C.A.D. GENERATED DRAWING DO NOT MAKE MANUAL REVISIONS TO MASTER.

ISSUE NUMBER

ORIGINAL

1

| 842/892 Series High Temp Card Edge Connector<br>Contact Bend Detail |                                                                                                                                   | ACAD REFERENCE NO. 842 ENG MASTER |          |                         |  |
|---------------------------------------------------------------------|-----------------------------------------------------------------------------------------------------------------------------------|-----------------------------------|----------|-------------------------|--|
|                                                                     |                                                                                                                                   | DRAWN: J.LEE                      | DATE: OC | DATE: <b>OCT. 06/09</b> |  |
|                                                                     |                                                                                                                                   | CHECKED:                          | DATE:    | DATE:                   |  |
| EDAC INC                                                            | THESE DRAWINGS AND SPECIFICATIONS ARE THE PROPERTY OF EDAC INC.AND SHALL NOT BE REPRODUCED,OR COPIED OR USED AS THE BASIS FOR THE | SCALE: NTS                        | SHEET    | 2 OF 3                  |  |
| TORONTO, ONTARIO                                                    |                                                                                                                                   | DRAWING NUMBER                    | •        | ISSUE                   |  |
| YOUR CONNECTION TO QUALITY & SERVICE                                | MANUFACTURE OR SALE OF APPARATUS                                                                                                  | 842 Assemb                        | ly       | 1                       |  |