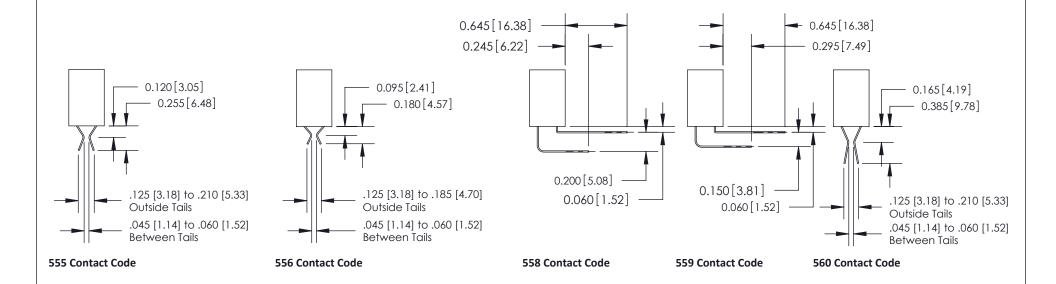

**Mounting Option** 

01-No Mounting Lugs

THIS IS A C.A.D. GENERATED DRAWING DO NOT MAKE MANUAL REVISIONS TO MASTER

SSUE NUMBER

DRIGINAL

1

| 842/892 Series High Temp Card Edge Connector<br>Mounting Options |                                                                                      | ACAD REFERENCE NO. 842 ENG MASTER |             |         |           |
|------------------------------------------------------------------|--------------------------------------------------------------------------------------|-----------------------------------|-------------|---------|-----------|
|                                                                  |                                                                                      | DRAWN:                            | J.LEE       | DATE: O | CT. 06/09 |
|                                                                  |                                                                                      | CHECKED:                          |             | DATE:   |           |
|                                                                  | TORONTO, ONTARIO ARE THE PROPERTY OF EDAC INC.,AND SHALL NOT BE REPRODUCED,OR COPIED | SCALE:                            | NTS         | SHEET ; | 3 OF 3    |
| I   S   I   G   TORONTO, ONTARIO                                 |                                                                                      | DRAWING                           | NUMBER      |         | ISSUE     |
| YOUR CONNECTION TO QUALITY & SERVICE                             | MANUFACTURE OR SALE OF APPARATUS                                                     | 8                                 | 42 Assembly |         | 1         |