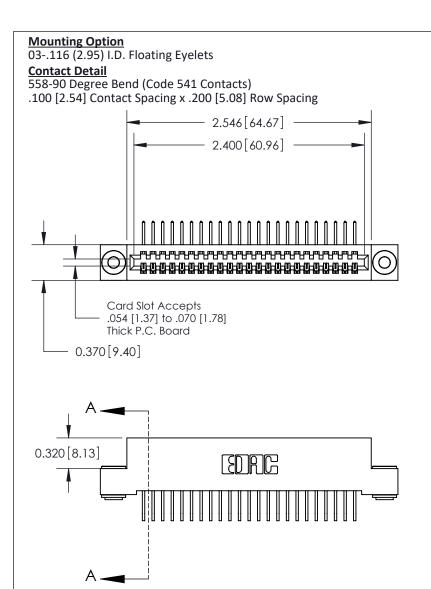

## **See Accompanying Pages for:**

- **Contact Bend Details**
- **Mounting Options**

842/892 Series High Temp Card Edge Connector Part Number: 842-023-558-103

| ACAD REFERENCE NO | . 842 ENG MASTER |
|-------------------|------------------|
| DRAWN: J.LEE      | DATE: OCT. 06/09 |
| CHECKED:          | DATE:            |
| SCALE: NTS        | SHEET 1 OF 3     |
| DRAWING NUMBER    | ISSUE            |