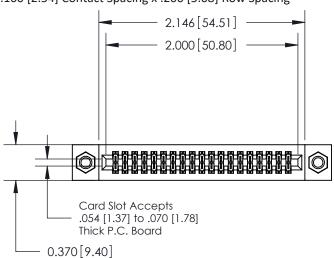

**Mounting Option** 

07-M3-0.5 Metric Threaded Inserts

**Contact Detail** 

520-P.C. Tail .030x.018(0.76x0.46) - Tail LG=.185(4.70) .100 [2.54] Contact Spacing x .200 [5.08] Row Spacing

.240 [6.10] Point of Contact-

842/892 Series High Temp Card Edge Connector Part Number: 842-038-520-207

YOUR CONNECTION TO QUALITY & SERVICE

CANADA

842 ENG MASTER J.LEE DATE: OCT. 06/09 SHEET 1 OF 3 NTS

**SECTION A-A** 

842 Assembly