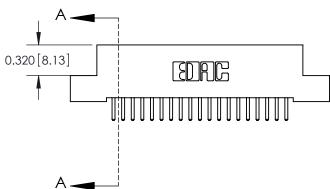

842/892 Series High Temp Card Edge Connector Part Number: 842-038-520-207

YOUR CONNECTION TO QUALITY & SERVICE

CANADA

842 ENG MASTER J.LEE DATE: OCT. 06/09 SHEET 1 OF 3 NTS

**SECTION A-A** 

842 Assembly

## **See Accompanying Pages for:**

- **Contact Bend Details**
- **Mounting Options**

THIS IS A C.A.D. GENERATED DRAWING DO NOT MAKE MANUAL REVISIONS TO MASTER

ORIGINAL (1)

| 842/892 Series High Temp Card Edge Connector<br>Contact Bend Detail |                                                                                                 | ACAD REFERENCE NO. 842 ENG MASTER |             |                  |        |
|---------------------------------------------------------------------|-------------------------------------------------------------------------------------------------|-----------------------------------|-------------|------------------|--------|
|                                                                     |                                                                                                 | DRAWN:                            | J.LEE       | DATE: OCT. 06/09 |        |
|                                                                     |                                                                                                 | CHECKED:                          |             | DATE:            |        |
| EDAC INC                                                            | THESE DRAWINGS AND SPECIFICATIONS ARE THE PROPERTY OF EDAC INCAND                               | SCALE:                            | NTS         | SHEET :          | 2 OF 3 |
| TORONTO, ONTARIO                                                    | SHALL NOT BE REPRODUCED,OR COPIED OR USED AS THE BASIS FOR THE MANUFACTURE OR SALE OF APPARATUS | DRAWING                           | NUMBER      |                  | ISSUE  |
| YOUR CONNECTION TO QUALITY & SERVICE                                |                                                                                                 | 8                                 | 42 Assembly |                  | 1      |