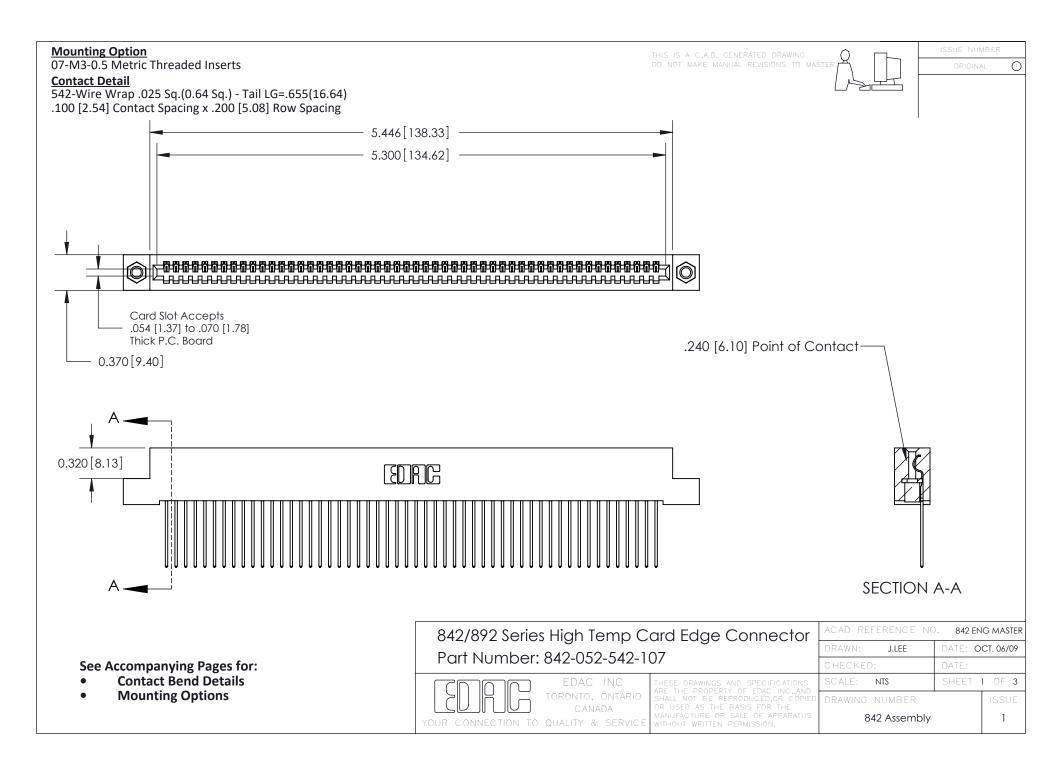

THIS IS A C.A.D. GENERATED DRAWING DO NOT MAKE MANUAL REVISIONS TO MASTER

ORIGINAL (1)



| 842/892 Series High Temp Card Edge Connector<br>Contact Bend Detail |                                                                                                 | ACAD REFERENCE NO. 842 ENG MASTER |             |                  |        |
|---------------------------------------------------------------------|-------------------------------------------------------------------------------------------------|-----------------------------------|-------------|------------------|--------|
|                                                                     |                                                                                                 | DRAWN:                            | J.LEE