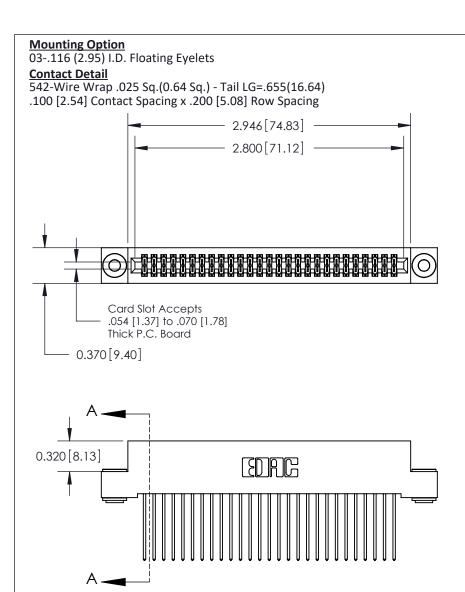

.240 [6.10] Point of Contact-

842/892 Series High Temp Card Edge Connector Part Number: 842-054-542-203

YOUR CONNECTION TO QUALITY & SERVICE

CANADA

J.LEE DATE: OCT. 06/09 SHEET 1 OF 3

842 ENG MASTER

**SECTION A-A** 

842 Assembly