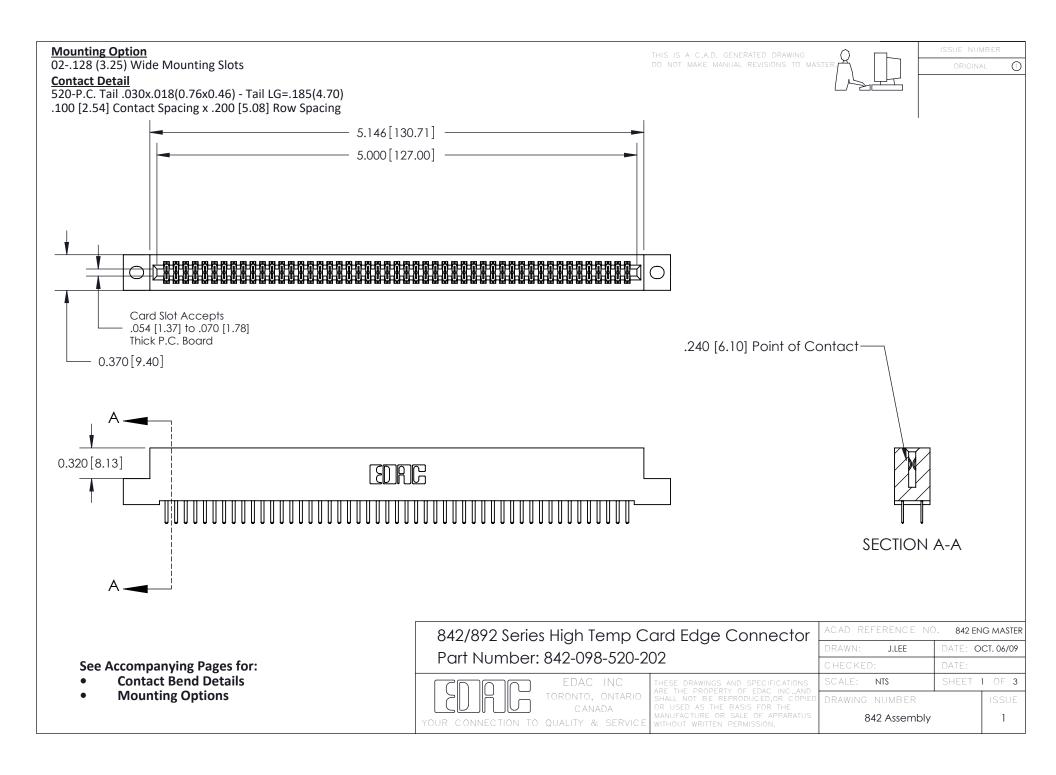

THIS IS A C.A.D. GENERATED DRAWING DO NOT MAKE MANUAL REVISIONS TO MASTER

ORIGINAL (1)



| 842/892 Series High Temp Card Edge Connector<br>Contact Bend Detail |                                                                                                  | ACAD REFERENCE NO. 842 ENG MASTER |             |                  |        |
|---------------------------------------------------------------------|--------------------------------------------------------------------------------------------------|-----------------------------------|-------------|------------------|--------|
|                                                                     |                                                                                                  | DRAWN:                            | J.