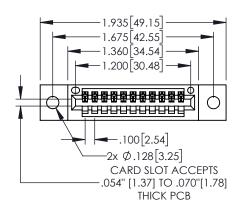

1

| آهد ها ر     | .330[8.38]<br>CARD SLO | SECTION A-A |                        |
|--------------|------------------------|-------------|------------------------|
| 33           | AS S                   |             | —.370[9.40]            |
|              | <b>1</b>               |             | · ·                    |
|              | <u> </u>               |             | .160[4.06]<br>POINT OF |
| .200[5.08]—— |                        |             | CONTACT                |

845/895 SERIES HIGH TEMP CARD EDGE CONNECTOR PART NUMBER: 845-011-525-402

| ACAD REFERENCE NO. 845-ENG-MASTER |                  |  |  |  |
|-----------------------------------|------------------|--|--|--|
| DRAWN: R.STA.MONICA               | DATE:MAY.16/2017 |  |  |  |
| CHECKED:                          | DATE:            |  |  |  |
| SCALE: 1:1                        | SHEET 1 OF 2     |  |  |  |
| DRAWING NUMBER                    | ISSUE            |  |  |  |
| 845-ENG-MASTER                    | 1                |  |  |  |