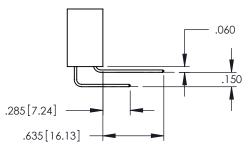

|
|              | <b>1</b>               |             | · ·                    |
|              | <u> </u>               |             | .160[4.06]<br>POINT OF |
| .200[5.08]—— |                        |             | CONTACT                |

845/895 SERIES HIGH TEMP CARD EDGE CONNECTOR PART NUMBER: 845-011-525-402



| ACAD REFERENCE NO. 845-ENG-MASTER |                  |  |  |  |
|-----------------------------------|------------------|--|--|--|
| DRAWN: R.STA.MONICA               | DATE:MAY.16/2017 |  |  |  |
| CHECKED:                          | DATE:            |  |  |  |
| SCALE: 1:1                        | SHEET 1 OF 2     |  |  |  |
| DRAWING NUMBER                    | ISSUE            |  |  |  |
| 845-ENG-MASTER                    | 1                |  |  |  |











## **Contact Code 558**

## **Contact Code 559**

## **Contact Code 560**

INSULATOR MATERIAL: THERMOPLASTIC POLYESTER, UL 94V-0 DAP MATERIAL AVAILABLE UPON REQUEST

CONTACT MATERIAL; COPPER ALLOY CONTACT PLATING: GOLD ON THE MATING AREA, TIN PLATING ON THE CONTACT TAILS, NICKEL UNDERPLATE

845/895 SERIES HIGH TEMP CARD EDGE CONNECTOR CONTACT CODE 555,556,558,559,560 DIMENSIONS

YOUR CONNECTION TO QUALITY & SERVICE

|         | ACAD REFERENCE N    | 0. 845-ENG-MASTER |
|---------|---------------------|-------------------|
|         | DRAWN: R.STA.MONICA | DATE:MAY.16/2017  |
|         | CHECKED:            | DATE:             |
| D<br>ED | SCALE: 1:1          | SHEET 2 OF 2      |
|         | DRAWING NUMBER      | ISSUE             |

845-ENG-MASTER