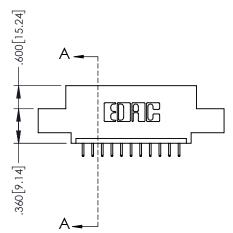

845/895 SERIES HIGH TEMP CARD EDGE CONNECTOR PART NUMBER: 845-011-525-402

| ACAD REFERENCE NO. 845-ENG-MASTER |                  |  |  |  |
|-----------------------------------|------------------|--|--|--|
| DRAWN: R.STA.MONICA               | DATE:MAY.16/2017 |  |  |  |
| CHECKED:                          | DATE:            |  |  |  |
| SCALE: 1:1                        | SHEET 1 OF 2     |  |  |  |
| DRAWING NUMBER                    | ISSUE            |  |  |  |
| 845-ENG-MASTER                    | 1                |  |  |  |