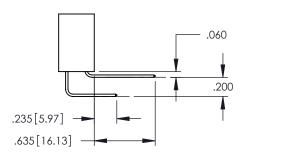

|
|              | <b>1</b>               |             | · ·                    |
|              | <u> </u>               |             | .160[4.06]<br>POINT OF |
| .200[5.08]—— |                        |             | CONTACT                |

845/895 SERIES HIGH TEMP CARD EDGE CONNECTOR PART NUMBER: 845-011-525-402



| ACAD REFERENCE NO. 845-ENG-MASTER |                  |  |  |  |
|-----------------------------------|------------------|--|--|--|
| DRAWN: R.STA.MONICA               | DATE:MAY.16/2017 |  |  |  |
| CHECKED:                          | DATE:            |  |  |  |
| SCALE: 1:1                        | SHEET 1 OF 2     |  |  |  |
| DRAWING NUMBER                    | ISSUE            |  |  |  |
| 845-ENG-MASTER                    | 1                |  |  |  |











## **Contact Code 558**

## **Contact Code 559**

## **Contact Code 560**

INSULATOR MATERIAL: THERMOPLASTIC POLYESTER, UL 94V-0 DAP MATERIAL AVAILABLE UPON REQUEST

CONTACT MATERIAL; COPPER ALLOY CONTACT PLATING: GOLD ON THE MATING AREA, TIN PLATING ON THE CONTACT TAILS, NICKEL UNDERPLATE

845/895 SERIES HIGH TEMP CARD EDGE CONNECTOR CONTACT CODE 555,556,558,559,560 DIMENSIONS

YOUR CONNECTION TO QUALITY & SERVICE

|         | ACAD REFERENCE N    | 0. 845-ENG-MASTER |
|---------|---------------------|-------------------|
|         | DRAWN: R.STA.MONICA | DATE:MAY.16/2017  |
|         | CHECKED:            | DATE:             |
| D<br>ED | SCALE: 1:1          | SHEET 2 OF 2      |
|         | DRAWING NUMBER      | ISSUE             |

845-ENG-MASTER